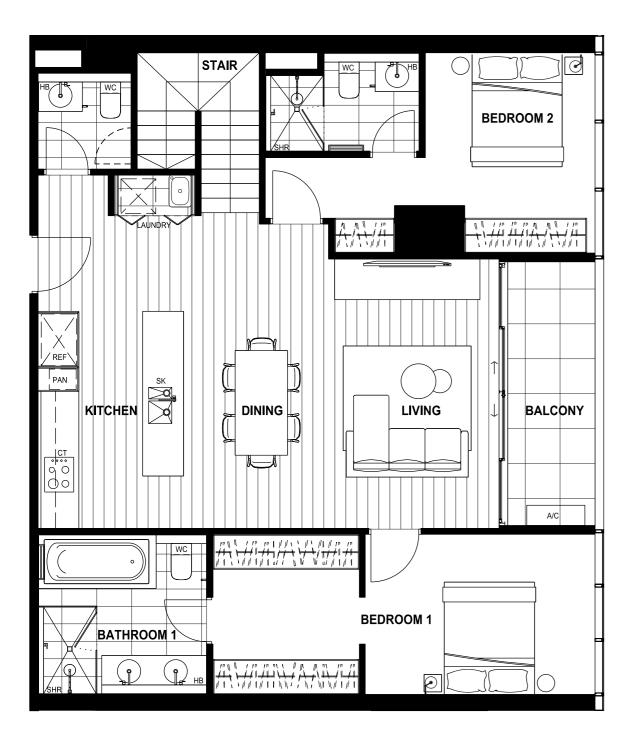

## Apartment Types. R2-GDAB4-07 (LOWER) R2-GDAB4-08 (UPPER)

## 4 Bedrooms 4 Bathrooms + Powder room

Internal Area Terrace/Balcony Area

Total Area

As Scheduled

Buchan Group Melbourne Pty Ltd Nots: Flanners & Interfor Designers 11, 696 Bourke Street, Melbourne rija 3000, AUSTRALIA II the@melbourne buchen com au