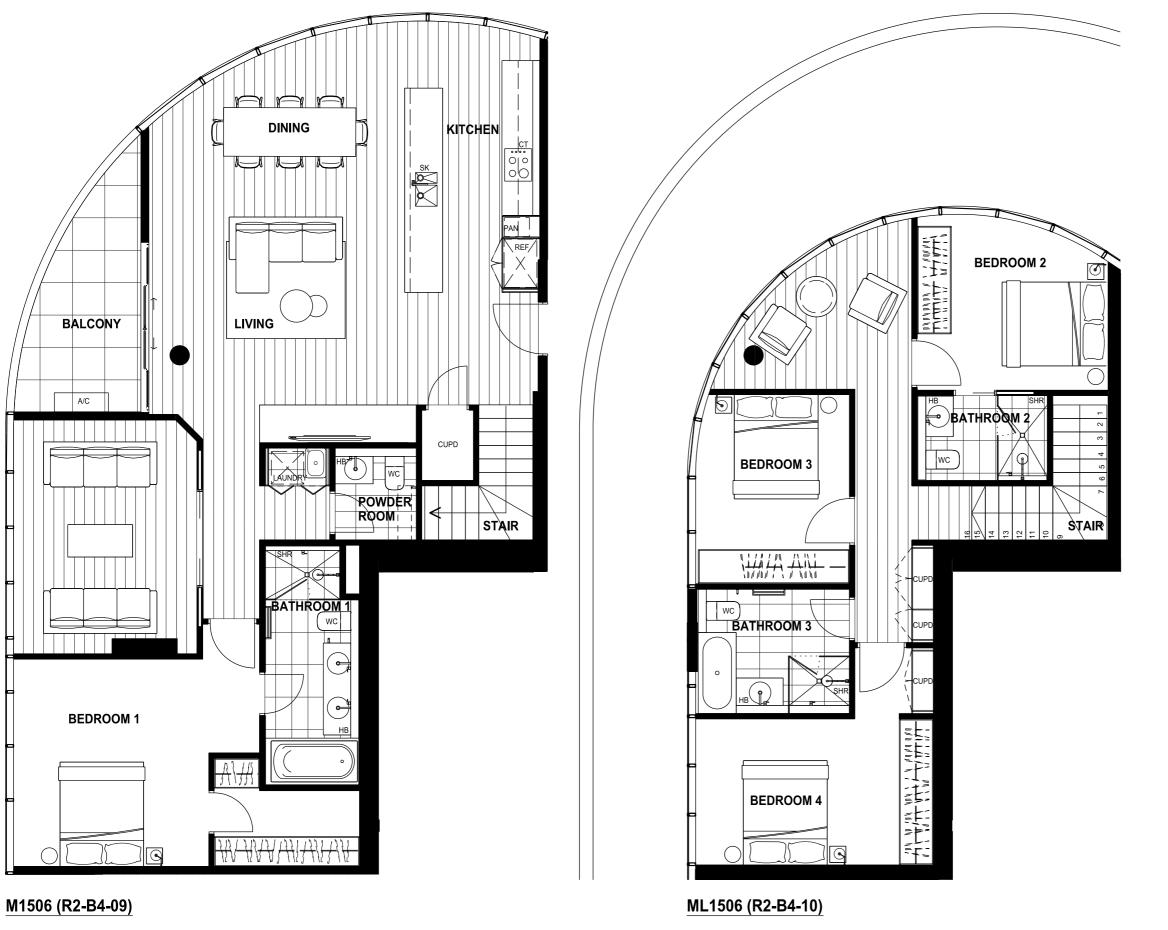

Apartment Types.

M1506 ( R2-B4-09 )

ML1506 ( R2-B4-10 )

R2-GDAB4-09 (LOWER) R2-GDAB4-10 (UPPER)

4 Bedrooms

3 Bathrooms + Powder room

Internal Area

Terrace/Balcony Area

**Total Area** 

As Scheduled

117.5

72.4

9.3

126.8 72.4

Disclaimer: Please note that the material contained herein has been produced prior to detailed design and construction, is indicative only and does not constitute a representation by the Vendor's consultant in respect to the size, form, dimensions, or layout of the apartment.