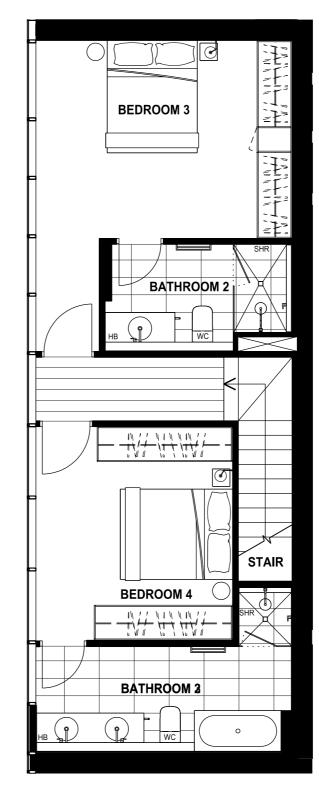

ML1505 (R2-B4-04)

LEVEL 1 LEVEL 4 - 14 LEVEL 2 LEVEL 15 LEVEL 9 LEVEL 16 LEVEL 10 KEY PLANS TOTAL ( m² ) APARTMENTS INTERNAL BALCONY (m²) ( m² ) M1505 ( R2-B4-03 ) 75.9 16.0 91.9 ML1505 ( R2-B4-04 ) 58.6 58.6

Apartment Types.

R2-GDAB4-03 (LOWER) R2-GDAB4-04 (UPPER)

4 Bedrooms 3 Bathrooms

Internal Area Terrace/Balcony Area

Total Area

As Scheduled

REVISION

**Disclaimer:** Please note that the material contained herein has been produced prior to detailed design and construction, is indicative only and does not constitute a representation by the Vendor's consultant in respect to the size, form, dimensions, or layout of the apartment. Furniture shown is for illustration only.

Purchasers are not entitled to rely on these materials. Changes may be made to detail layouts during the development in accordance with the provisions of the Contract of Sale or the building and/or planning requirements. Prospective purchasers must make and rely on their own enquiries. Areas are approximate. They relate to areas of the building at the current stage of design and are reliant upon the information available. All areas are subject to survey.

Residential area calculations are based on "Method of Measurement for Residential Property, Property Council of Australia"

111 CANNING STREET, NORTH MELBOURNE

 THE BUCHAN®
The Bushan Group Melbourne Py Ltd
Architech Florence & Innerth Designer
Level 1:000 Bushes Street, Melbourne
Horsis Soon, AUSTRAULA
T-18-10 4

DRAWING TITLE
APARTMENT TYPE R2-GDAB4-03