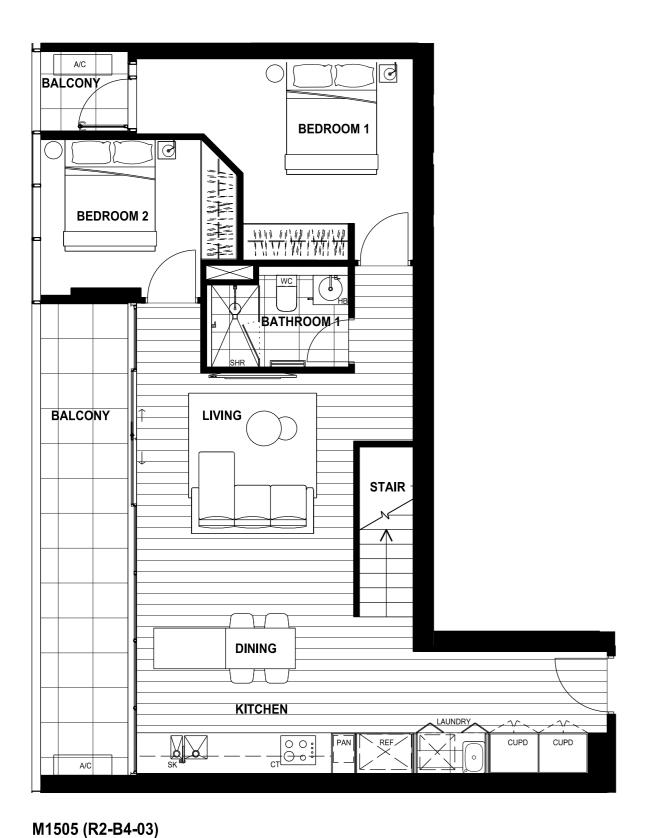

ML1505 (R2-B4-04)

LEVEL 1 LEVEL 4 - 14 LEVEL 2 LEVEL 15 LEVEL 9 LEVEL 16 LEVEL 10 KEY PLANS TOTAL ( m² ) APARTMENTS INTERNAL BALCONY (m²) ( m² ) M1505 ( R2-B4-03 ) 75.9 16.0 91.9 ML1505 ( R2-B4-04 ) 58.6 58.6

Apartment Types.

R2-GDAB4-03 (LOWER) R2-GDAB4-04 (UPPER)

4 Bedrooms 3 Bathrooms

Internal Area Terrace/Balcony Area

Total Area

As Scheduled

REVISION

**Disclaimer:** Please note that the material contained herein has been produced prior to detailed design and construction, is indicative only and does not constitute a representation by the Vendor's consultant in respect to the size, form, dimensions, or layout of the apartment. Furniture shown is for illustration only.

Purchasers are not entitled to rely on these materials. Changes may be made to detail layouts during the development in accordance with the provisions of the Contract of Sale or the building and/or planning requirements. Prospective purchasers must make and rely on their own enquiries. Areas are approximate. They relate to areas of the building at the current stage of design and are reliant upon the information available. All areas are subject to survey.

Residential area calculations are based on "Method of Measurement for Residential Property, Property Council of Australia"

111 CANNING STREET, NORTH MELBOURNE

 THE BUCHAN®
The Bushan Group Melbourne Py Ltd
Architech Florence & Innerth Designer
Level 1:000 Bushes Street, Melbourne
Horsis Soon, AUSTRAULA
T-18-10 4

DRAWING TITLE
APARTMENT TYPE R2-GDAB4-03