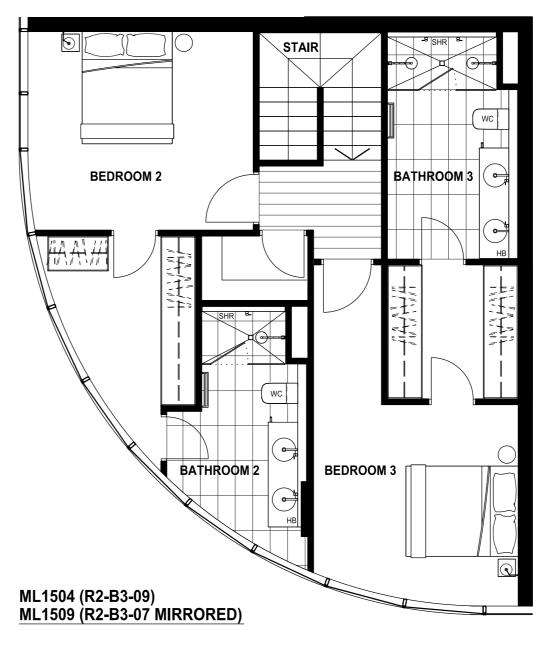

| KEY PLANS          |                                                         |               |  |
|--------------------|---------------------------------------------------------|---------------|--|
| APARTMENTS         | INTERNAL BALCONY<br>(m <sup>2</sup> ) (m <sup>2</sup> ) | TOTAL<br>(m²) |  |
| M1504 ( R2-B3-06 ) | 76.6 8.0                                                | 84.6          |  |
| ML1504 (R2-B3-09)  | 74.4 -                                                  | 74.4          |  |
| M1509 ( R2-B3-06 ) | 75.2 8.0                                                | 83.2          |  |
| ML1509 (R2-B3-07)  | 74.8 -                                                  | 74.8          |  |