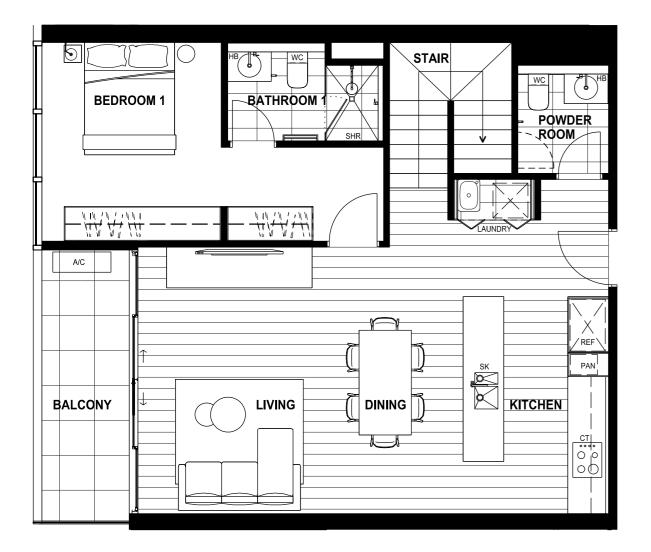

M1504 (R2-B3-06) M1509 (R2-B3-06 MIRRORED)

111 CA

Disclaimer: Please note that the material contained herein has been produced prior to detailed design and construction, is indicative only and does not constitute a representation by the Vendor, Agent, or Vendor's consultant in respect to the size, form, dimensions, or layout of the apartment. Furniture shown is for illustration only.

| KEY PLANS          |                                                         |               |  |
|--------------------|---------------------------------------------------------|---------------|--|
| APARTMENTS         | INTERNAL BALCONY<br>(m <sup>2</sup> ) (m <sup>2</sup> ) | TOTAL<br>(m²) |  |
| M1504 ( R2-B3-06 ) | 76.6 8.0                                                | 84.6          |  |
| ML1504 (R2-B3-09)  | 74.4 -                                                  | 74.4          |  |
| M1509 ( R2-B3-06 ) | 75.2 8.0                                                | 83.2          |  |
| ML1509 (R2-B3-07)  | 74.8 -                                                  | 74.8          |  |

## 3 Bedrooms 3 Bathrooms + Powder room

Internal Area Terrace/Balcony Area

Total Area

As Scheduled

an Group Melbourne Pty Ltd Planners & Interfor Designers 6 Bourke Street, Melbourne 00, AUSTRALIA Emelbourne burben com su A.C.N. 606 569 653 TI+613 9329 1077 FI+613 9329 0481 DRAWING TITLE APARTMENT TYPE R2-GDAB3-06