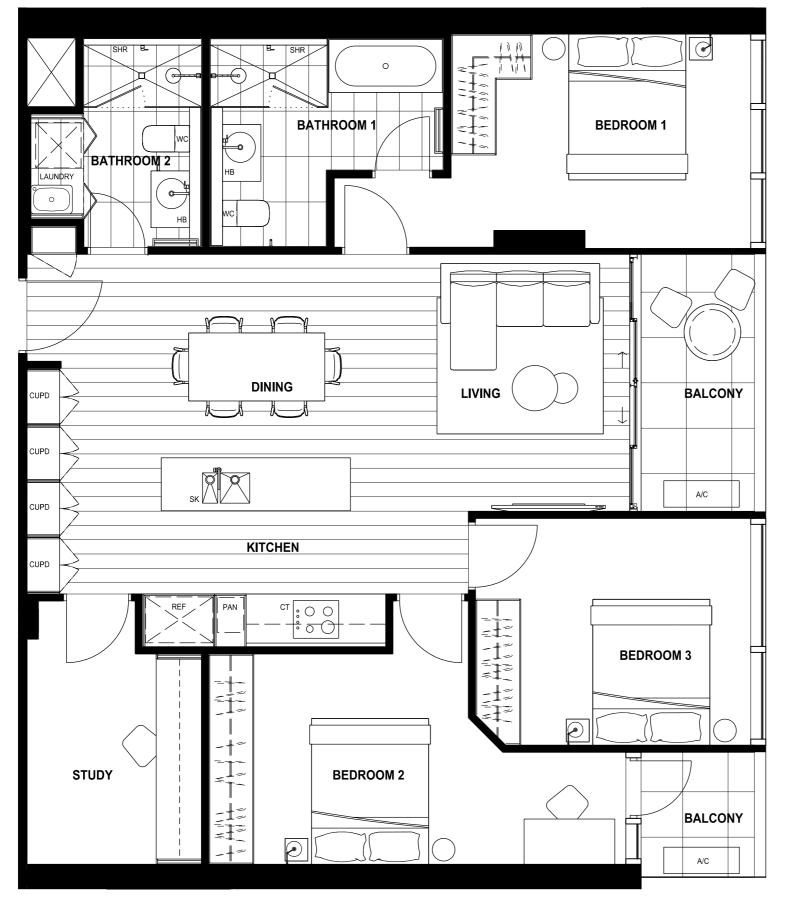

APARTMENTS

 $\mathsf{M408},\,\mathsf{M508},\,\mathsf{M608},\,\mathsf{M708},\,\mathsf{M808},\,\mathsf{M908},\,\mathsf{M1008},\,\mathsf{M1108},\,\mathsf{M1208},\,\mathsf{M1308},\,\mathsf{M1408}$ 

Apartment Types.

## R2-GDAB3-05

3 Bedrooms 2 Bathrooms

| Internal Area        | 103.8 m² |
|----------------------|----------|
| Terrace/Balcony Area | 8.3 m²   |
| Total Area           | 112.1 m² |

0 1 2 3m

**Disclaimer:** Please note that the material contained herein has been produced prior to detailed design and construction, is indicative only and does not constitute a representation by the Vendor's consultant in respect to the size, form, dimensions, or layout of the apartment. Furniture shown is for illustration only.

Residential area calculations are based on "Method of Measurement for Residential Property, Property Council of Australia"

111 CANNING STREET, NORTH MELBOURNE

PROJECT NUMBER DATE SCALE @A3

315107 16/03/2016 50