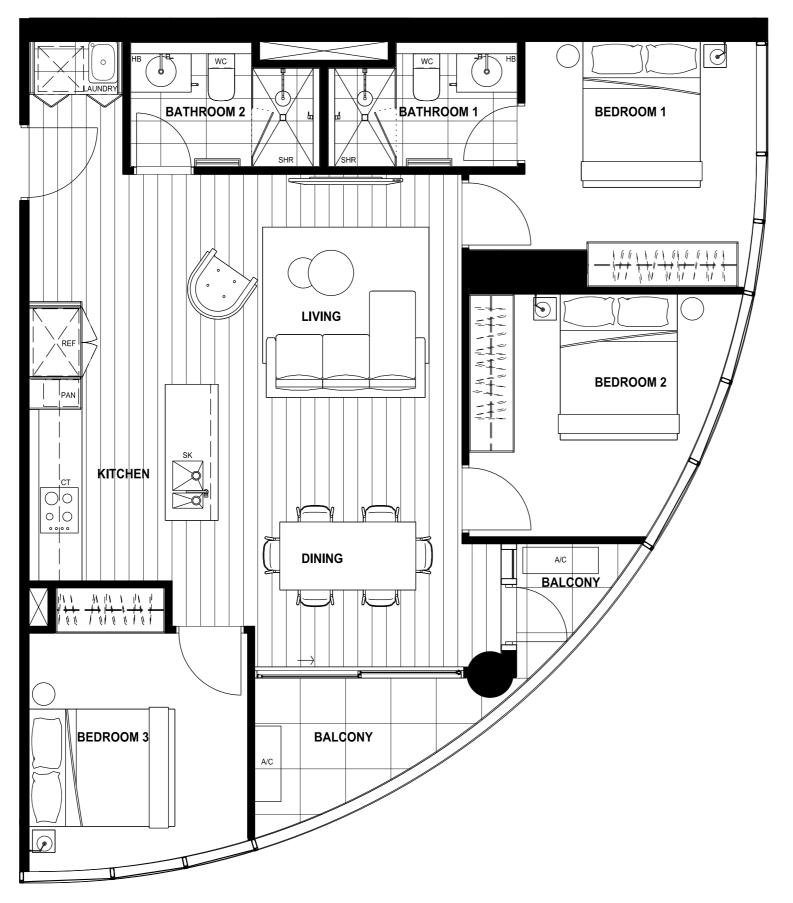

## Apartment Types. R2-GDAB3-02; R2-GDAB3-08

## 3 Bedrooms 2 Bathrooms

DRAWING TITLE APARTMENT TYPE R2-GDAB3-02