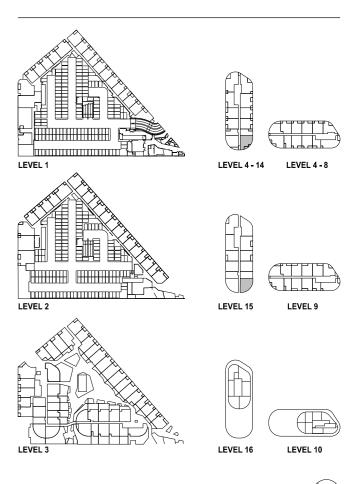

| KEY PLANS                                                                             |                  |                 | $\bigcirc$    |  |
|---------------------------------------------------------------------------------------|------------------|-----------------|---------------|--|
| APARTMENTS                                                                            | INTERNAL<br>(m²) | BALCONY<br>(m²) | TOTAL<br>(m²) |  |
| M412, M512, M612, M712, M812, M912,<br>M1012, M1112, M1212, M1312, M1412 ( R2-B3-02 ) | 84.6             | 7.2             | 91.8          |  |
| M1512 (R2-B3-08)                                                                      | 84.2             | 7.3             | 91.5          |  |