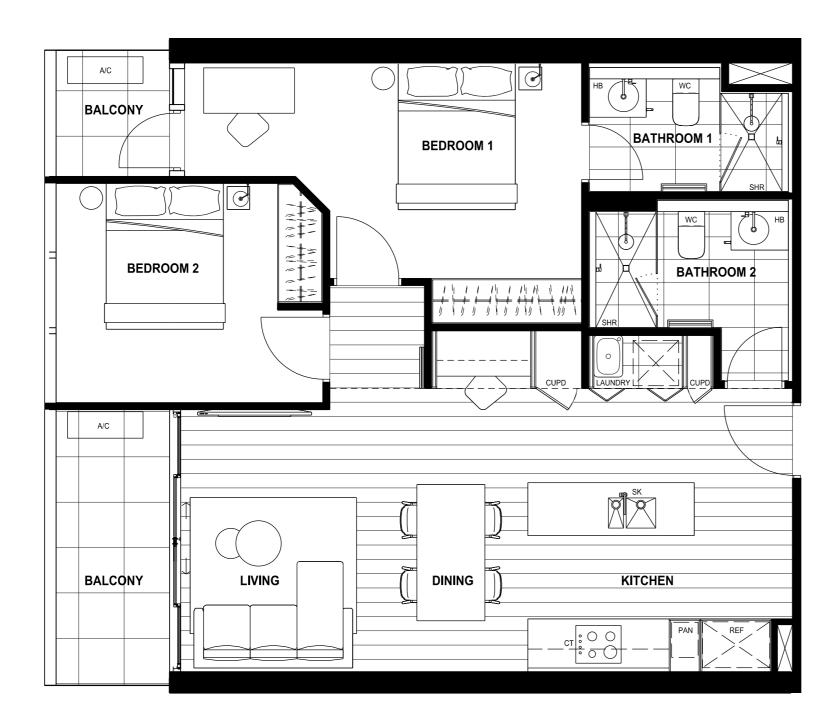

| APARTMENTS                                                                                                                                                               |      | BALCONY<br>(m²) | TOTAL<br>(m²) |
|--------------------------------------------------------------------------------------------------------------------------------------------------------------------------|------|-----------------|---------------|
| M403, M503, M603, M703, M803, M903,<br>M1003, M1103, M1203, M1303, M1403, M1503<br>M404, M504, M604, M704, M804, M904,<br>M1004, M1104, M1204, M1304, M1404 ( R2-B2-04 ) | 75.3 | 8.8             | 84.1          |
| M409, M509, M609, M709, M809, M909,<br>M1009, M1109, M1209, M1309, M1409<br>M410, M510, M610, M710, M810, M910,<br>M1010, M1110, M1210, M1310, M1410 (R2-B2-05)          | 74.3 | 8.8             | 83.1          |
| M1510 ( R2-B2-05 )                                                                                                                                                       | 74.1 | 8.8             | 82.9          |
| C403, C503, C603, C703, C803<br>C404, C504, C604, C704, C804<br>C409, C509, C609, C709, C809<br>C410, C510, C610, C710, C810<br>C411, C511, C611, C711, C811 (R3-B2-07)  | 74.8 | 8.8             | 83.6          |

Apartment Types. R2-GDAB2-04; R2-GDAB2-05; R3-GDAB2-07

## 2 Bedrooms 2 Bathrooms

<sup>™</sup>BUCHAN ह

DRAWING TITLE APARTMENT TYPE R2-GDAB2-04

A.C.N. 606 569 653 T:+613 9329 1077 F:+613 9329 0481

DRAWING NUMBER CS-TBG-ZA-00-DR-AMK-70109