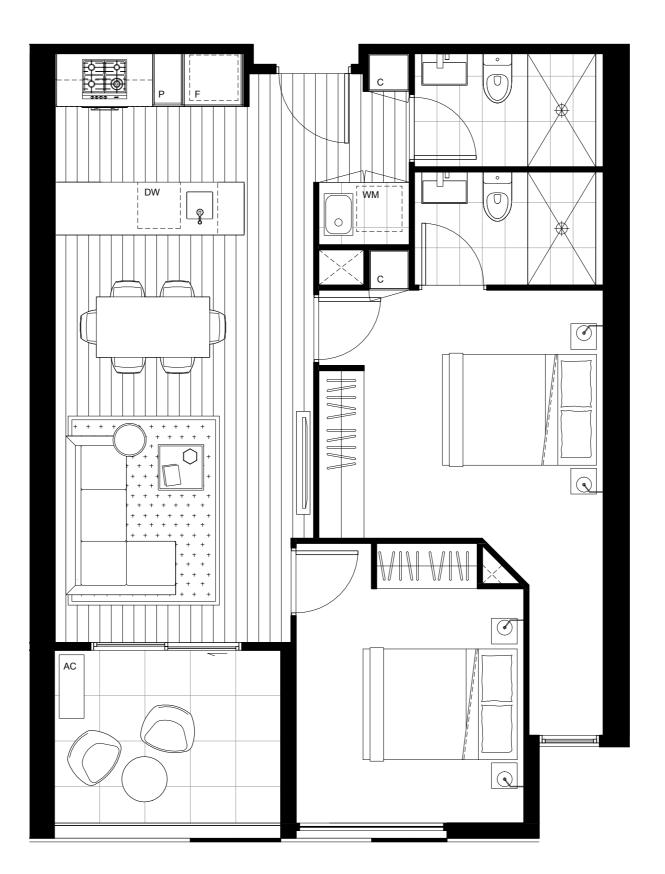

# APT: 7.09 / \*1.09, \*2.09, \*3.09, \*4.09, \*5.09, \*6.09

| Total Area | 79.0 / 79.5 m <sup>2</sup> |
|------------|----------------------------|
| Int Area   | 71.0 / 71.5 m²             |
| Ext Area   | 8.0 m <sup>2</sup>         |