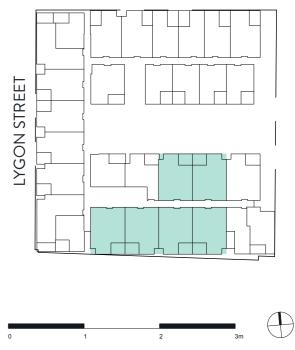

|
| Ext Area   | 8.0 m <sup>2</sup>  |

## APT: \*1.16, \*2.15, \*3.15

| Total Area | 78.0 m <sup>2</sup> |
|------------|---------------------|
| Int Area   | 70.0 m <sup>2</sup> |
| Ext Area   | 8.0 m <sup>2</sup>  |

#### APT: 1.10, \*1.11, 1.12, 1.17, 2.10, \*2.11, 2.12, 2.16, 3.10, \*3.11, 3.12, 3.16, 4.10, \*4.11, 4.15

| Total Area | 78.5 m² |
|------------|---------|
| Int Area   | 70.5 m² |
| Ext Area   | 8.0 m²  |

# APT: 7.09 / \*1.09, \*2.09, \*3.09, \*4.09, \*5.09, \*6.09

| Total Area | 79.0 / 79.5 m <sup>2</sup> |
|------------|----------------------------|
| Int Area   | 71.0 / 71.5 m²             |
| Ext Area   | 8.0 m <sup>2</sup>         |



Extent of windows may alter. Refer to overall floor plans for locations. \*Indicates plan is mirrored



## **BRUNSWICK ROAD**