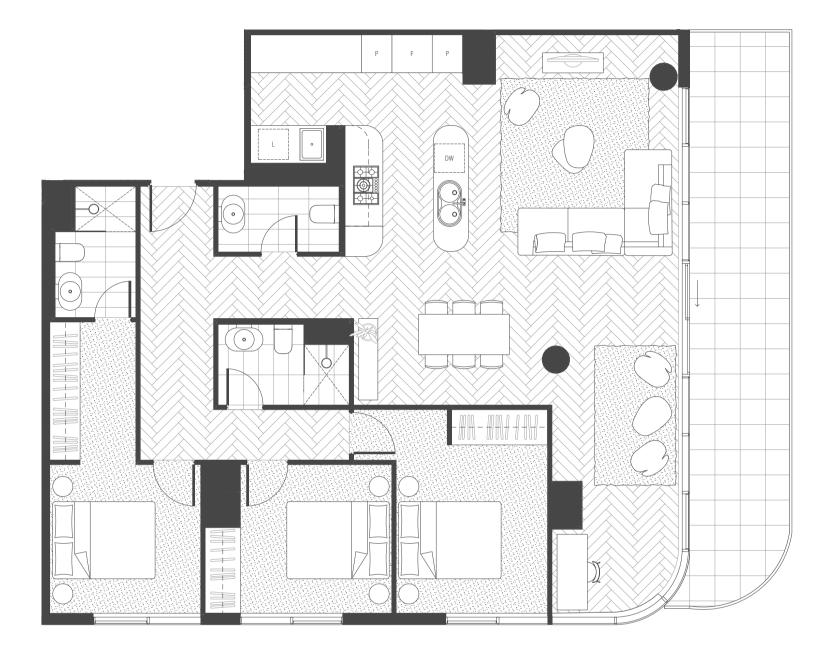

MARKETING LEGEND

- FRIDGE CAVITY F Ρ - PANTRY - LAUNDRY L DW - DISHWASHER С - CUPBOARD

## TOWER 1 APT NO INTERNAL EXTERNAL TOTAL APT TYPE T1-C04 2205 139m2 23m2 162m2

Whilst all reasonable care has been taken to ensure the content of this floor plan is correct at the time of printing, the floor plan shown and stated internal, external and total floor areas of the apartments are approximate only and may change during the detailed design process. Due to the architectural design of the building, the exterior facade varies in depth and shape across the building elevation as indicated on the plan and table. Therefore this plan and the areas shown must be carefully reviewed together with the final specifications set out in the contract of sale, Final floor areas will be provided in accordance with the Method of Measurement for Residential Property provided by the Property Council of Australia. The plans and layout of the property as constructed may change to comply with the requirements of relevant authorities and/or the vendor CGA Spencer Ply Ltd ACN 621 106 714. Prospective purchasers are advised to make whatever investigations they deem necessary. Refer to the contract of sale for all details in relation to the property. © 2018 CGA Spencer Ply Ltd. Printed March 2018

REVISION

REV. I

DATE

07.08.2018

0 M

3 M

DWG TITLE

APT TYPE T1-C04

DWG NO

MK1303