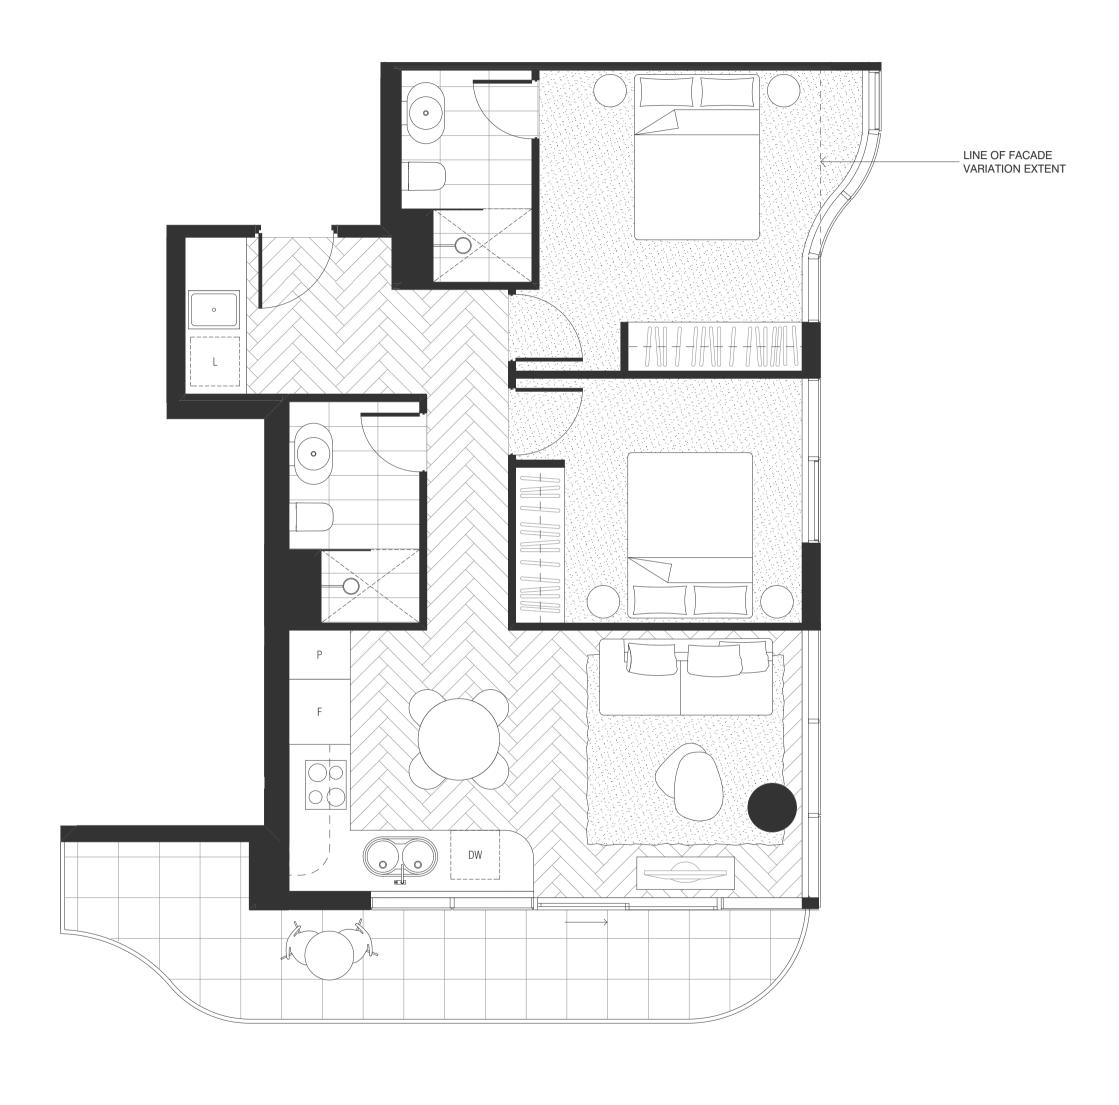

## TOWER 1 TYPE T1-B03

2 Bedroom 2 Bathroom

| Apt  | Int              | Ext              | Total |
|------|------------------|------------------|-------|
| 506  | 71m <sup>2</sup> | 13m <sup>2</sup> | 84m²  |
| 606  | 71m <sup>2</sup> | 13m <sup>2</sup> | 84m²  |
| 706  | 71m <sup>2</sup> | 13m <sup>2</sup> | 84m²  |
| 806  | 71m <sup>2</sup> | 13m <sup>2</sup> | 84m²  |
| 906  | 71m <sup>2</sup> | 13m <sup>2</sup> | 84m²  |
| 1006 | 71m <sup>2</sup> | 13m <sup>2</sup> | 84m²  |
| 1106 | 71m <sup>2</sup> | 13m <sup>2</sup> | 84m²  |
| 1206 | 71m <sup>2</sup> | 13m²             | 84m²  |
| 1306 | 71m <sup>2</sup> | 13m²             | 84m²  |
| 1406 | 71m <sup>2</sup> | 13m²             | 84m²  |
| 1506 | 71m <sup>2</sup> | 13m²             | 84m²  |
| 1606 | 71m <sup>2</sup> | 13m²             | 84m²  |
|      |                  |                  |       |

| Apt  | Int              | Ext              | Tota |
|------|------------------|------------------|------|
| 1706 | 71m <sup>2</sup> | 13m <sup>2</sup> | 84m  |
| 808  | 71m <sup>2</sup> | 13m <sup>2</sup> | 84m  |
| 906  | 71m <sup>2</sup> | 13m <sup>2</sup> | 84m  |
| 2006 | 71m <sup>2</sup> | 13m <sup>2</sup> | 84m  |
| 2106 | 69m²             | 13m <sup>2</sup> | 82m  |
|      |                  |                  |      |

DISCLAIMER: Whilst all reasonable care has been taken to ensure the content of this floor plan is correct at the time of printing, the floor plan shown and stated internal, external and total floor areas of the apartments are approximate only and may change during the detailed design process. Due to the architectural design of the building, the exterior facade varies in depth and shape across the building elevation as indicated on the plan and that. Therefore this plan and the areas shown must be carefully reviewed together with the final specifications set out in the contract of sale, prior to sale. Final floor areas will be provided a cocordance with the Method of Measurement for Residential Property provided by the Property Council of Australia. The plans and layout of the property as constructed may change to comply with the requirements of relevant authorities and/or the vendor CGA Land 1 Pty Ltd ACN 621 106 876 and/or developer CGA Spencer Pty Ltd ACN 621 106 714. Prospective purchasers are advised to make whatever investigations they deem necessary. Refer to the contract of sale for all details in relation to the property. © 2018 CGA Spencer Pty Ltd. Printed March 2018