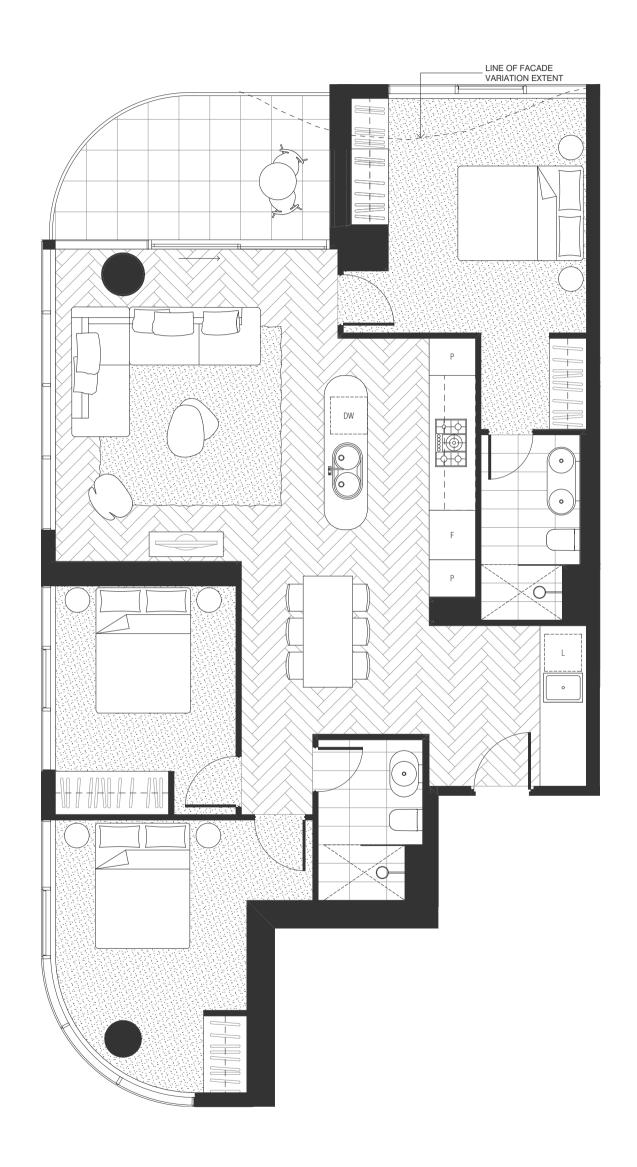

## TOWER 1 TYPE T1-C01

3 Bedroom 2 Bathroom

| Apt  | Int               | Ext              | Total             |
|------|-------------------|------------------|-------------------|
| 501  | 112m <sup>2</sup> | 10m <sup>2</sup> | 122m²             |
| 601  | 112m <sup>2</sup> | 10m <sup>2</sup> | 122m²             |
| 701  | 112m <sup>2</sup> | 10m <sup>2</sup> | 122m²             |
| 801  | 112m <sup>2</sup> | 10m <sup>2</sup> | 122m²             |
| 901  | 112m <sup>2</sup> | 10m <sup>2</sup> | 122m²             |
| 1001 | 112m <sup>2</sup> | 10m <sup>2</sup> | 122m²             |
| 1101 | 112m <sup>2</sup> | 10m <sup>2</sup> | 122m²             |
| 1201 | 111m <sup>2</sup> | 10m <sup>2</sup> | 121m <sup>2</sup> |
| 1301 | 111m <sup>2</sup> | 10m <sup>2</sup> | 121m <sup>2</sup> |
| 1401 | 111m <sup>2</sup> | 10m <sup>2</sup> | 121m <sup>2</sup> |
| 1501 | 111m <sup>2</sup> | 10m <sup>2</sup> | 121m <sup>2</sup> |
| 1601 | 110m <sup>2</sup> | 10m <sup>2</sup> | 120m <sup>2</sup> |
|      |                   |                  |                   |

 Apt
 Int
 Ext
 Total

 1701
 110m²
 10m²
 120m²

 1801
 110m²
 10m²
 120m²

 1901
 110m²
 9m²
 119m²

 2001
 109m²
 9m²
 118m²

 2101
 109m²
 9m²
 119m²

 2201
 109m²
 10m²
 19m²

 2301
 109m²
 9m²
 118m²

 2401
 109m²
 9m²
 118m²

DISCLAIMER: Whilst all reasonable care has been taken to ensure the content of this floor plan is correct at the time of printing, the floor plan shown and stated internal, external and total floor areas of the apartments are approximate only and may change during the detailed design process. Due to the architectural design of the building, the exterior facade varies in depth and shape across the building elevation as indicated on the plan and that. Therefore the lipan and the areas shown must be carefully reviewed together with the final specifications set out in the contract of sale, prior to sale. Final floor areas will be provided in accordance with the Method of Measurement for Residential Property provided by the Property Council of Australia. The plans and layout of the property as constructed may change to comply with the requirements of relevant authorities and/or the vendor CGA Land 1 Pty Ltd ACN 621 106 876 and/or developer CGA Spencer Pty Ltd ACN 621 106 714. Prospective purchasers are advised to make whatever investigations they deem necessary. Refer to the contract of sale for all details in relation to the property. © 2018 CGA Spencer Pty Ltd. Printed March 2018