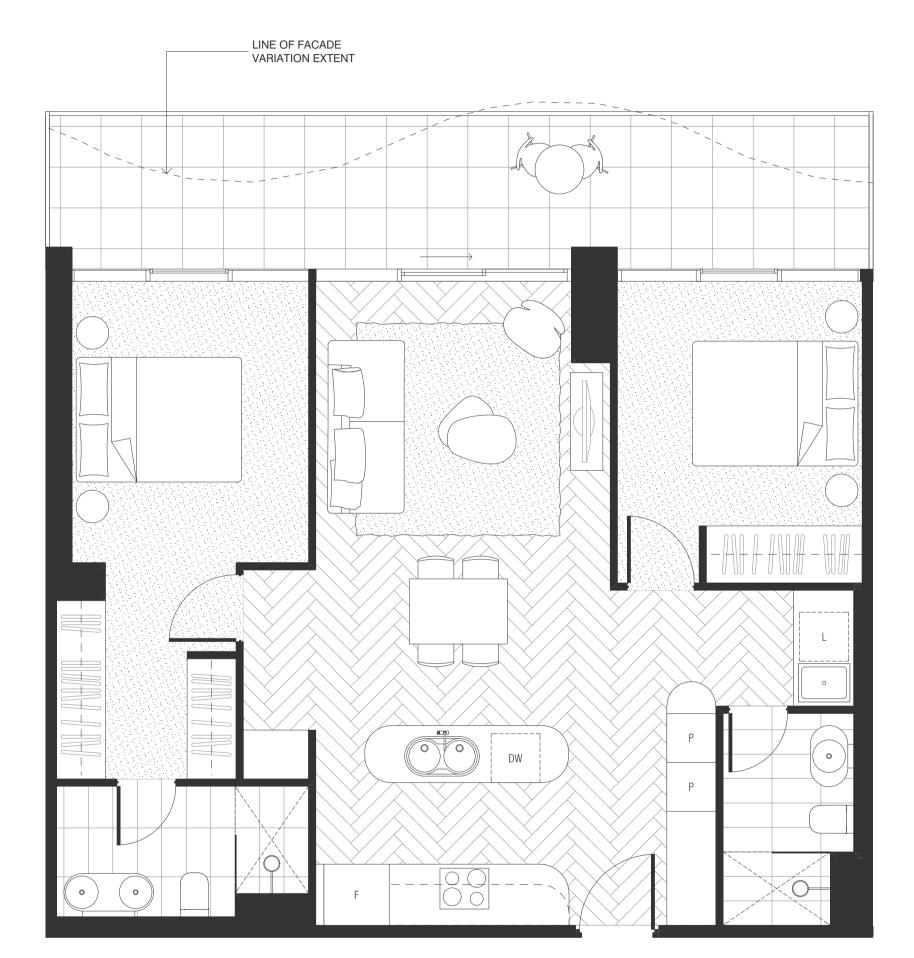

## TOWER 1 TYPE T1-B02

2 Bedroom 2 Bathroom

DISCLAIMER: Whilst all reasonable care has been taken to ensure the content of this floor plan is correct at the time of printing, the floor plan shown and stated internal, external and total floor areas of the apartments are approximate only and may change during the detailed design process. Due to the architectural design of the building, the averterior facade varies in depth and shape across the building elevation as indicated on the plan and table. Therefore this plan and the areas shown must be carefully reviewed together with the final specifications set out in the contract of sale, prior to sale. Final floor areas will be provided in accordance with the Method of Measurement for Residential Property provided by the Property Council of Australia. The plans and layout of the property as constructed may changs to comply with the requirements of relevant authorities and/or the vendor CGA Land 1 Pry Ltd ACN 621 106 876 and/or developer CGA Spencer Pry Ltd ACN 621 106 774. Prospective purchasers are advised to make whatever investigations they deem necessary. Refer to the contract of sale for all details in relation to the property. © 2018 CGA Spencer Pty Ltd. Printed March 2018