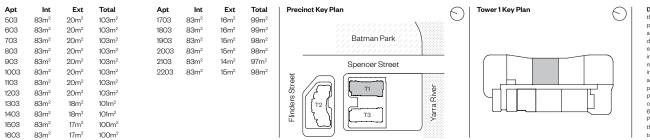

## TOWER 1 TYPE T1-B02

2 Bedroom 2 Bathroom

DISCLAIMER: Whilst all reasonable care has been taken to ensure the content of this floor plan is correct at the time of printing, the floor plan shown and stated internal, external and total floor areas of the apartments are approximate only and may change during the detailed design process. Due to the architectural design of the building, the averterior facade varies in depth and shape across the building elevation as indicated on the plan and table. Therefore this plan and the areas shown must be carefully reviewed together with the final specifications set out in the contract of sale, prior to sale. Final floor areas will be provided in accordance with the Method of Measurement for Residential Property provided by the Property Council of Australia. The plans and layout of the property as constructed may changs to comply with the requirements of relevant authorities and/or the vendor CGA Land 1 Pry Ltd ACN 621 106 876 and/or developer CGA Spencer Pry Ltd ACN 621 106 774. Prospective purchasers are advised to make whatever investigations they deem necessary. Refer to the contract of sale for all details in relation to the property. © 2018 CGA Spencer Pty Ltd. Printed March 2018