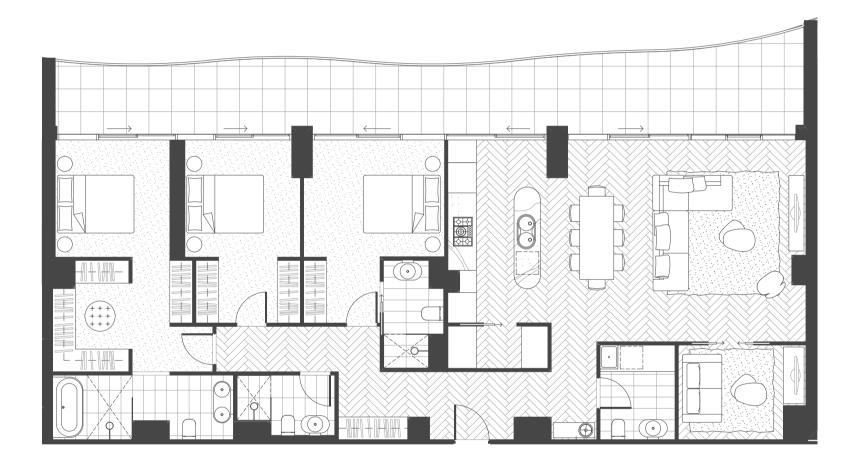

## TOWER 1 APARTMENT T1 E03 FLOOR PLAN

DWG TITLE

FLOOR PLAN

APARTMENT T1 E03 REV. -

DWG NO

MK1029

| APT NC  | INTERNAL | EXTERNAL | TOTAL |
|---------|----------|----------|-------|
| 503/04  |          | 42m2     | 208m2 |
| 603/604 |          | 43m2     | 209m2 |
| 1303/04 |          | 40m2     | 206m2 |