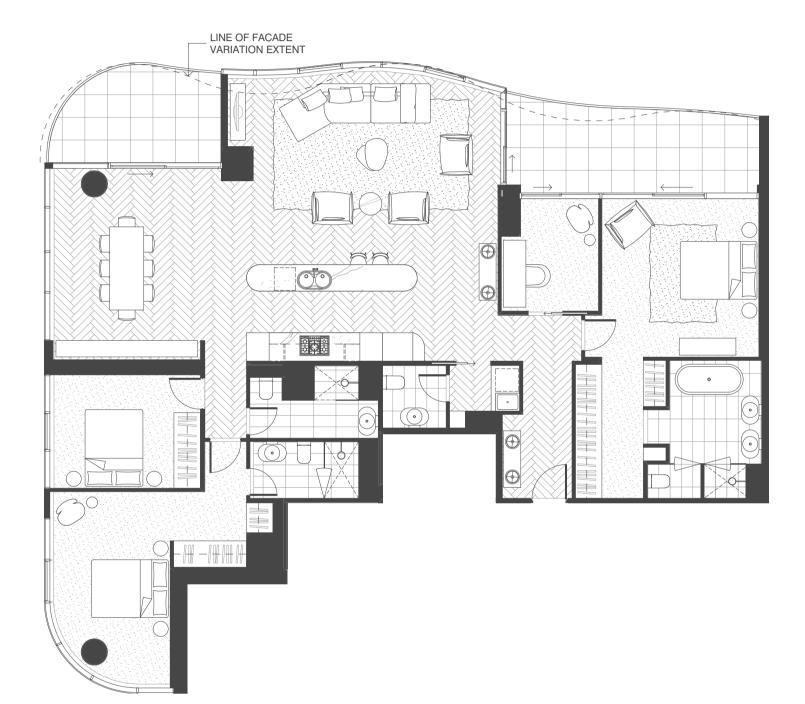

MARKETING LEGEND

- FRIDGE CAVITY F - PANTRY Ρ - LAUNDRY L DW - DISHWASHER

PRECINCT KEY PLAN