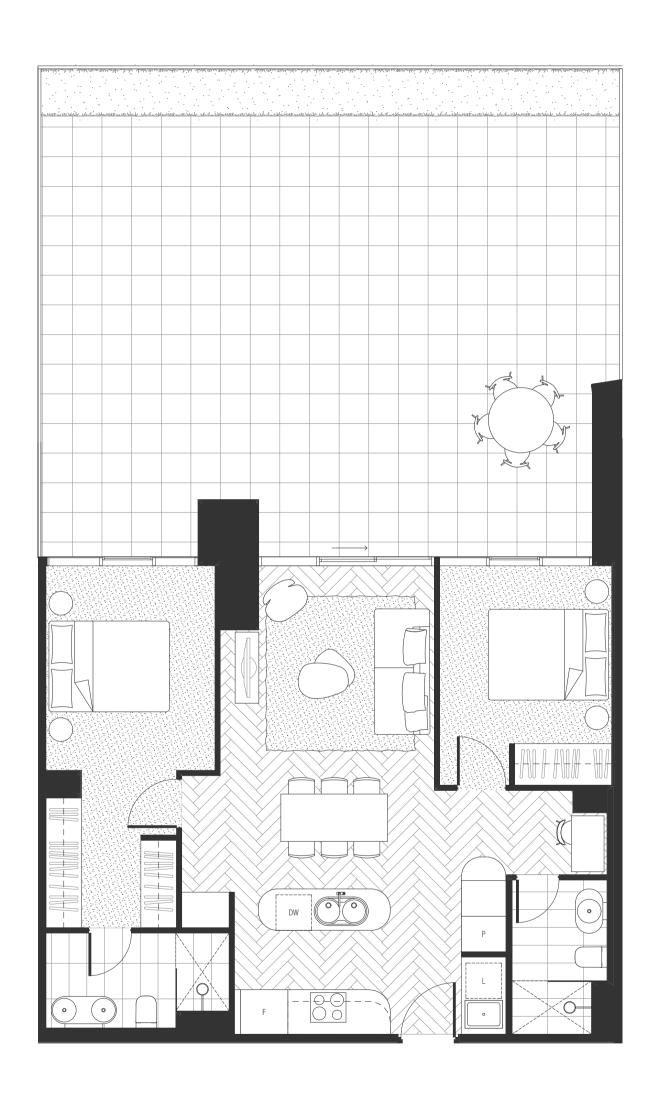

## TOWER 1 TYPE T1-B02C

2 Bedroom 2 Bathroom

DISCLAIMER: Whilst all reasonable care has been taken to ensure the content of this floor plan is correct at the time of printing, the floor plan shown and stated internal, external and total floor areas of the apartments are approximate only and may change during the detailed design process. Due to the architectural design of the building, the exterior facade varies in depth and shape across the building elevation as indicated on the plan and that. Therefore this plan and the areas shown must be carefully reviewed together with the final specifications set out in the contract of sale, prior to sale. Final floor areas will be provided a cocordance with the Method of Measurement for Residential Property provided by the Property Council of Australia. The plans and layout of the property as constructed may change to comply with the requirements of relevant authorities and/or the vendor CGA Land 1 Pty Ltd ACN 621 106 876 and/or developer CGA Spencer Pty Ltd ACN 621 106 714. Prospective purchasers are advised to make whatever investigations they deem necessary. Refer to the contract of sale for all details in relation to the property. © 2018 CGA Spencer Pty Ltd. Printed March 2018