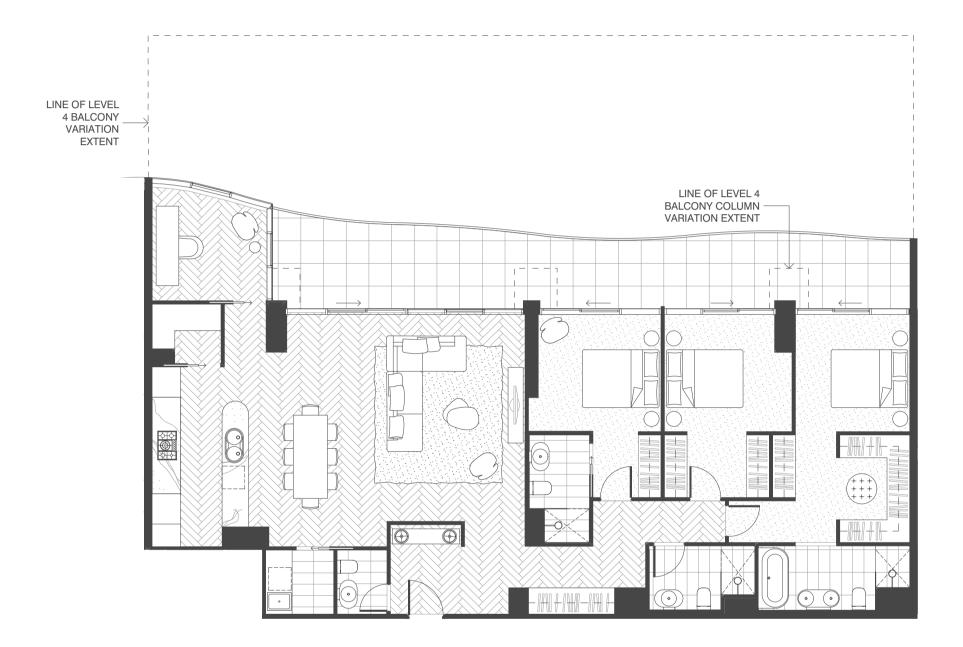

## TOWER 1 APARTMENT T1 E02 FLOOR PLAN

DWG TITLE

MK1028 APARTMENT FLOOR PLAN

APARTMENT T1 E02 REV. 01

DWG NO

| APT NO  | INTERNAL | EXTERNAL | TOTAL |
|---------|----------|----------|-------|
| 402/03  | 170m2    | 134m2    | 304m2 |
| 502/03  | 171m2    | 36m2     | 207m2 |
| 602/603 | 171m2    | 36m2     | 207m2 |
| 1302/03 | 170m2    | 34m2     | 204m2 |

Whilst all reasonable care has been taken to ensure the content of this floor plan is correct at the time of printing, the floor plan shown and stated internal, external and total floor areas of the apartments are approximate only and may change during the detailed design process. Due to the architectural design of the building, the exterior facade varies in depth and shape across the building elevation as indicated on the plan and table. Therefore this plan and the areas shown must be carefully reviewed together with the final specifications set out in the contract of sale, Final floor areas will be provided in accordance with the Method of Measurement for Residential Property provided by the Property Council of Australia. The plans and layout of the property as constructed may change to comply with the requirements of relevant authorities and/or the vendor CGA Spencer Ply Ltd ACN 621 106 714. Prospective purchasers are advised to make whatever investigations they deem necessary. Refer to the contract of sale for all details in relation to the property. © 2018 CGA Spencer Ply Ltd. Printed March 2018