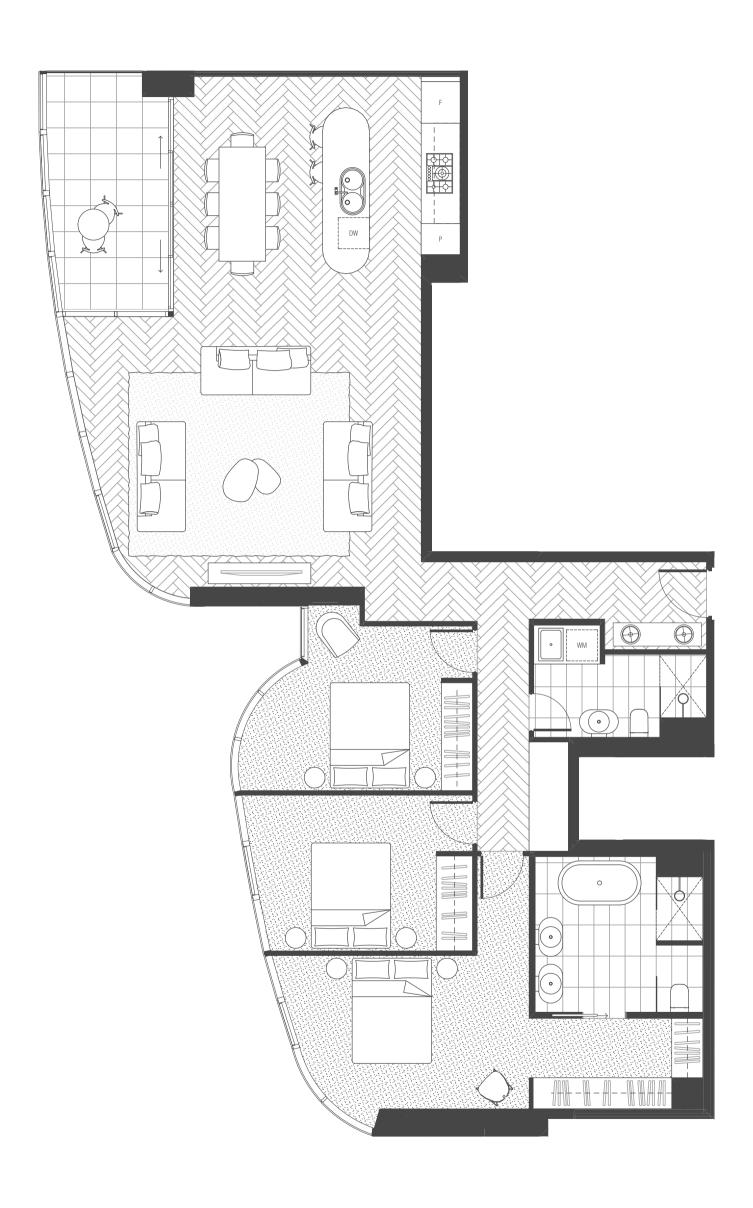

## TOWER 2 **TYPE T2-C09**

3 Bedroom

2 Bathroom

DISCLAIMER: Whilst all reasonable care has been taken to ensure the content of this floor plan is correct at the time of printing, the floor plan shown and stated internal, external and total floor areas of the apartments are approximate only and may change during the detailed design process. Due to the architectural design of the building, the exterior facade varies in depth and shape across the building elevation as indicated on the plan and that. Therefore the lipan and the areas shown must be carefully reviewed together with the final specifications set out in the contract of sale, prior to sale. Final floor areas will be provided in accordance with the Method of Measurement for Residential Property provided by the Property Council of Australia. The plans and layout of the property as constructed may change to comply with the requirements of relevant authorities and/or the vendor CGA Land 1 Pty Ltd ACN 621 106 876 and/or developer CGA Spencer Pty Ltd ACN 621 106 714. Prospective purchasers are advised to make whatever investigations they deem necessary. Refer to the contract of sale for all details in relation to the property. © 2018 CGA Spencer Pty Ltd. Printed March 2018