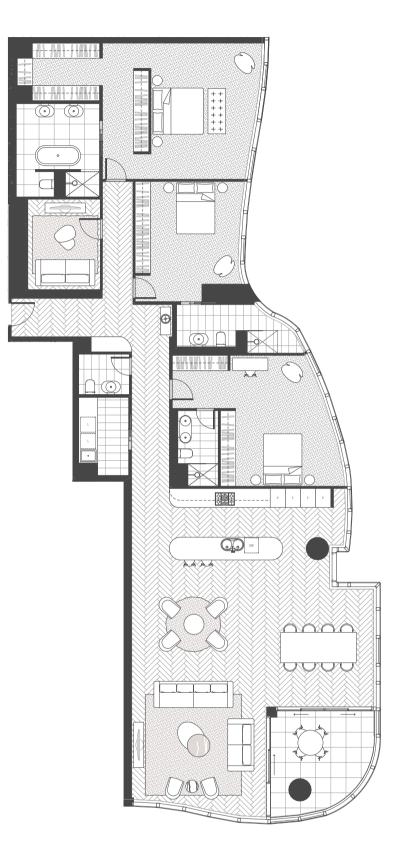

## TOWER 2 APT NO INTERNAL EXTERNAL TOTAL APT TYPE T2-C08 3104 281m2

DWG TITLE

APT TYPE T2-C08

DWG NO

MK2307

Whilst all reasonable care has been taken to ensure the content of this floor plan is correct at the time of printing, the floor plan shown and stated internal, external and total floor areas of the apartments are approximate only and may change during the detailed design process. Due to the architectural design of the building, the exterior facade varies in depth and shape across the building elevation as indicated on the plan and table. Therefore this plan and the areas shown must be carefully reviewed together with the final specifications set out in the contract of sale. Final floor areas with the whole of Measurement for Residential Property provided by the Property Council of Australia. The plans and layout of the property as constructed may change to comply with the requirements of relevant authorities and/or the vendor CGA Spencer Ply Ltd ACN 621 106 714. Prospective purchasers are advised to make whatever investigations they deem necessary. Refer to the contract of sale for all details in relation to the property. © 2018 CGA Spencer Ply Ltd. Printed March 2018

BIM Server: Bimserver9 - BIM Server 20/16073 7-23 Spencer Street/16073 Fitout T2RINT DATE: 07.08.2018

REVISION

REV. G

17m2

DATE

07.08.2018

298m2