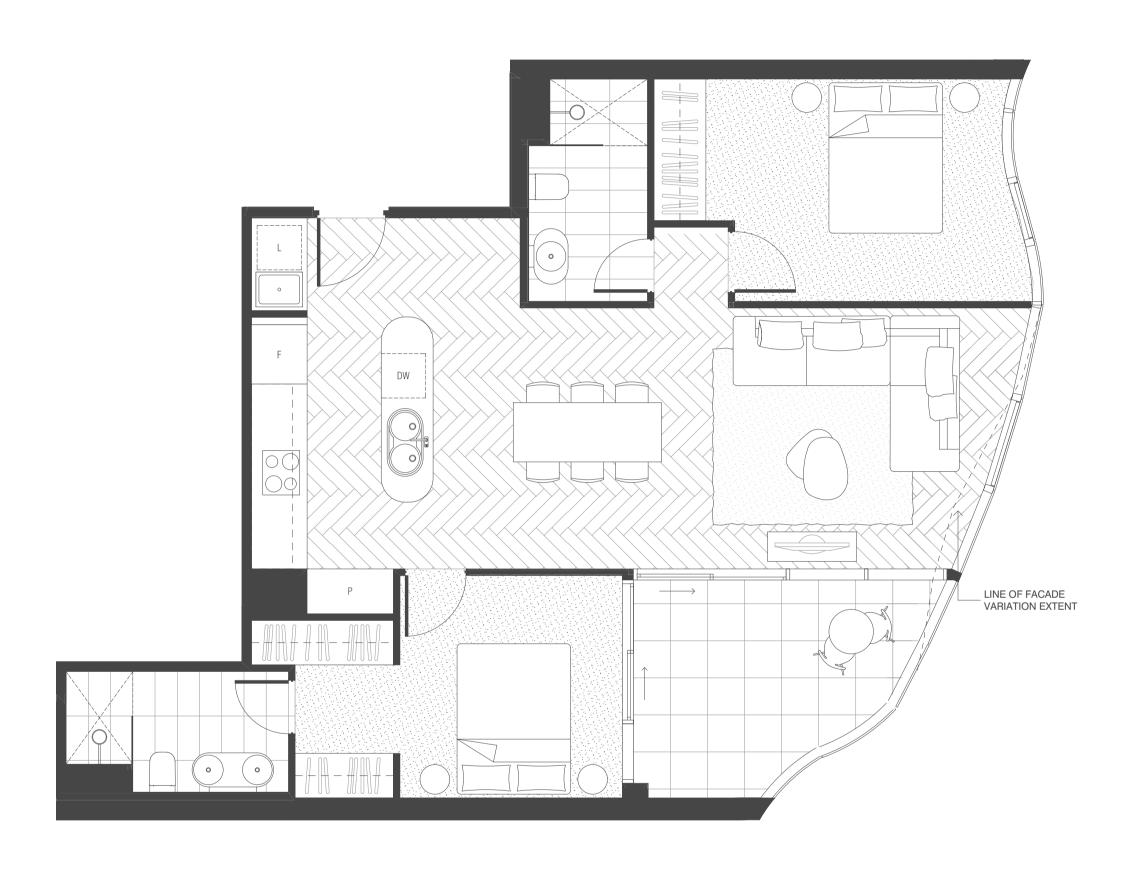

## TOWER 2 TYPE T2-B03

2 Bedroom 2 Bathroom

| Apt  | Int  | Ext              | Total |
|------|------|------------------|-------|
| 1205 | 86m² | 10m <sup>2</sup> | 96m²  |
| 1305 | 87m² | 10m <sup>2</sup> | 97m²  |
| 1405 | 87m² | 10m <sup>2</sup> | 97m²  |
| 1505 | 87m² | 10m <sup>2</sup> | 97m²  |
| 1605 | 87m² | 10m <sup>2</sup> | 97m²  |
| 1705 | 86m² | 10m <sup>2</sup> | 96m²  |
| 1805 | 86m² | 10m <sup>2</sup> | 96m²  |
| 1905 | 86m² | 10m <sup>2</sup> | 96m²  |
| 2005 | 86m² | 10m <sup>2</sup> | 96m²  |
| 2105 | 87m² | 10m <sup>2</sup> | 97m²  |
| 2205 | 87m² | 10m <sup>2</sup> | 97m²  |
| 2305 | 86m² | 10m <sup>2</sup> | 96m²  |
|      |      |                  |       |

| Apt  | Int  | Ext              | Tota |
|------|------|------------------|------|
| 2405 | 86m² | 10m <sup>2</sup> | 96m  |
| 2505 | 86m² | 10m <sup>2</sup> | 96m  |
| 2605 | 86m² | 10m <sup>2</sup> | 96m  |
| 2705 | 87m² | 10m <sup>2</sup> | 97m² |
| 2805 | 87m² | 10m <sup>2</sup> | 97m² |
| 2905 | 87m² | 10m <sup>2</sup> | 97m² |
| 3005 | 87m² | 10m <sup>2</sup> | 97m² |
|      |      |                  |      |