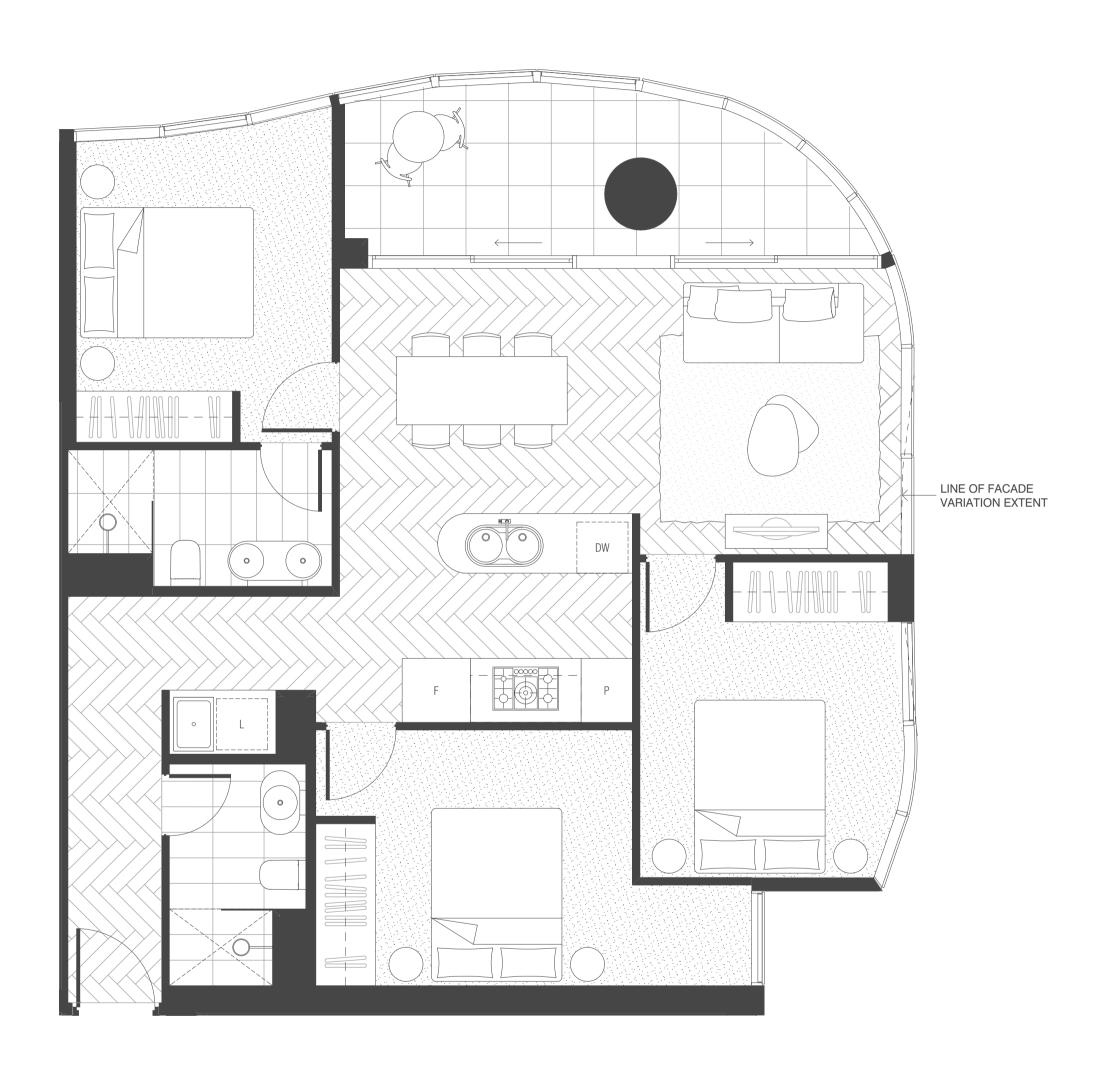

## TOWER 2 TYPE T2-C02

3 Bedroom 2 Bathroom

| I | Apt  | Int              | Ext              | Total |
|---|------|------------------|------------------|-------|
|   | 1204 | 91m <sup>2</sup> | 12m <sup>2</sup> | 103m² |
|   | 1304 | 91m²             | 12m <sup>2</sup> | 103m² |
|   | 1404 | 91m²             | 12m <sup>2</sup> | 103m² |
|   | 1504 | 91m²             | 12m <sup>2</sup> | 103m² |
|   | 1604 | 91m²             | 12m <sup>2</sup> | 103m² |
|   | 1704 | 91m²             | 12m <sup>2</sup> | 103m² |
|   | 1804 | 91m²             | 12m <sup>2</sup> | 103m² |
|   | 1904 | 91m²             | 12m <sup>2</sup> | 103m² |
|   | 2004 | 91m²             | 12m <sup>2</sup> | 103m² |
|   | 2104 | 91m²             | 12m <sup>2</sup> | 103m² |
|   | 2204 | 91m²             | 12m <sup>2</sup> | 103m² |
|   | 2304 | 91m²             | 12m <sup>2</sup> | 103m² |
|   |      |                  |                  |       |

| pt  | Int              | Ext              | Tota |
|-----|------------------|------------------|------|
| 404 | 91m <sup>2</sup> | 12m <sup>2</sup> | 103m |
| 504 | 91m <sup>2</sup> | 12m <sup>2</sup> | 103m |
| 604 | 91m <sup>2</sup> | 12m <sup>2</sup> | 103m |
| 704 | 91m <sup>2</sup> | 12m <sup>2</sup> | 103m |
| 804 | 91m <sup>2</sup> | 12m <sup>2</sup> | 103m |
| 904 | 91m <sup>2</sup> | 12m <sup>2</sup> | 103m |
| 004 | 91m <sup>2</sup> | 12m <sup>2</sup> | 103m |
|     |                  |                  |      |

0

DISCLAIMER: Whilst all reasonable care has been taken to ensure the content of this floor plan is correct at the time of printing, the floor plan shown and stated internal, external and total floor areas of the apartments are approximate only and may change during the detailed design process. Due to the architectural design of the building, the exterior facade varies in depth and shape across the building elevation as indicated on the plan and that. Therefore this plan and the areas shown must be carefully reviewed together with the final specifications set out in the contract of sale, prior to sale. Final floor areas will be provided a cocordance with the Method of Measurement for Residential Property provided by the Property Council of Australia. The plans and layout of the property as constructed may change to comply with the requirements of relevant authorities and/or the vendor CGA Land 1 Pty Ltd ACN 621 106 876 and/or developer CGA Spencer Pty Ltd ACN 621 106 714. Prospective purchasers are advised to make whatever investigations they deem necessary. Refer to the contract of sale for all details in relation to the property. © 2018 CGA Spencer Pty Ltd. Printed March 2018