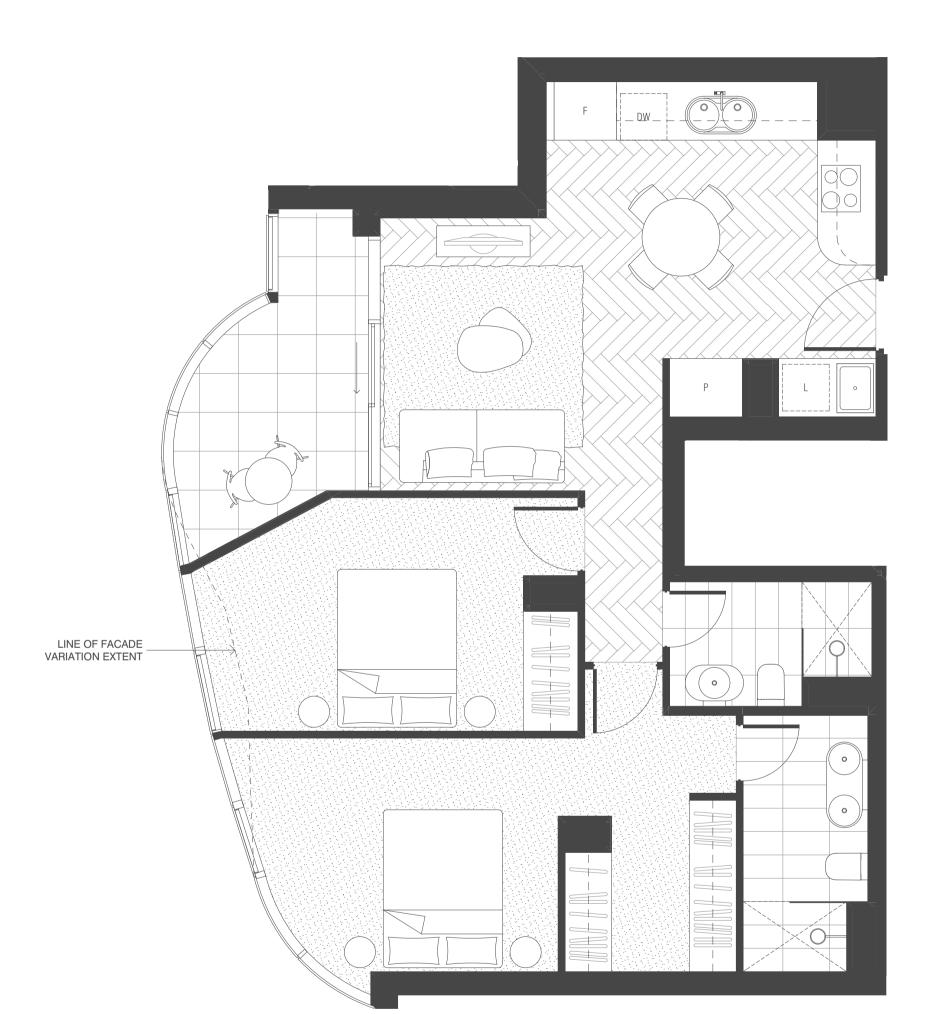

## TOWER 2 TYPE T2-B07

2 Bedroom 2 Bathroom

| Apt  | Int              | Ext             | Total            |
|------|------------------|-----------------|------------------|
| 1311 | 80m <sup>2</sup> | 8m <sup>2</sup> | 88m <sup>2</sup> |
| 1411 | 80m <sup>2</sup> | 8m <sup>2</sup> | 88m <sup>2</sup> |
| 1511 | 82m <sup>2</sup> | 9m <sup>2</sup> | 91m <sup>2</sup> |
| 1611 | 82m <sup>2</sup> | 9m <sup>2</sup> | 91m <sup>2</sup> |
| 1711 | 82m <sup>2</sup> | 9m <sup>2</sup> | 91m <sup>2</sup> |
| 1811 | 82m <sup>2</sup> | 9m <sup>2</sup> | 91m <sup>2</sup> |
| 1911 | 80m <sup>2</sup> | 8m <sup>2</sup> | 88m <sup>2</sup> |
| 2011 | 82m <sup>2</sup> | 9m <sup>2</sup> | 91m <sup>2</sup> |
| 2111 | 82m <sup>2</sup> | 9m <sup>2</sup> | 91m <sup>2</sup> |
| 2211 | 80m <sup>2</sup> | 8m <sup>2</sup> | 88m <sup>2</sup> |
| 2311 | 80m <sup>2</sup> | 8m <sup>2</sup> | 88m <sup>2</sup> |
| 2411 | 80m <sup>2</sup> | 8m <sup>2</sup> | 88m <sup>2</sup> |
|      |                  |                 |                  |

 $\odot$ 

DISCLAIMER: Whilst all reasonable care has been taken to ensure the content of this floor plan is correct at the time of printing, the floor plan shown and stated internal, external and total floor areas of the apartments are approximate only and may change during the detailed design process. Due to the architectural design of the building, the exterior facade varies in depth and shape across the building elevation as indicated on the plan and thas the. Therefore this plan and the areas shown must be carefully reviewed together with the final specifications set out in the contract of sale, prior to sale. Final floor areas will be privided and accordance with the Method of Measurement for Residential Property provided by the Property council of Australia. The plans and layout of the propert as constructed may change to comply with the requirements of relevant authorities and/or the vendor CGA Land 1 Pty Ltd ACN 621 106 81% and/or developer CGA Spencer Pty Ltd ACN 621 106 81% and/or developer CGA Spencer Pty Ltd ACN 621 106 21%. Prospective purchasers are advised to make whatever investigations they deem necessary. Refer to the contract of sale for all details in relation to the property, © 2018 CGA Spencer Pty Ltd. Printed March 2018