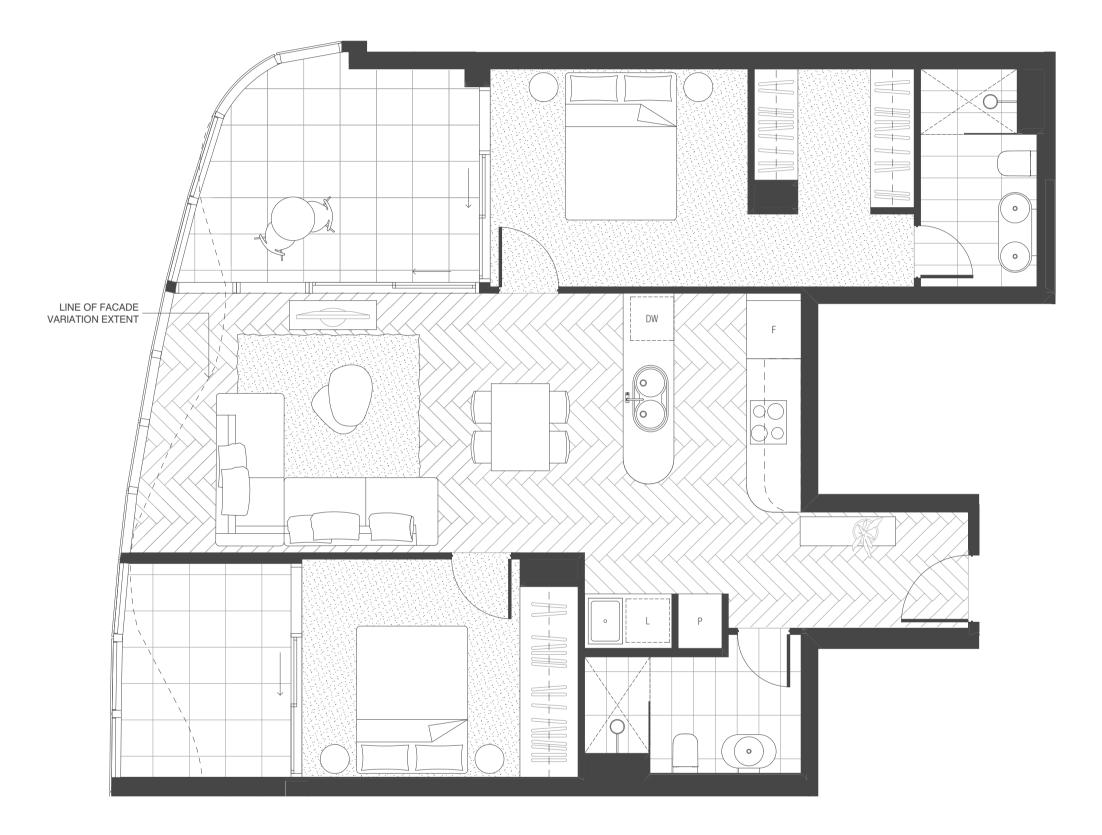

## TOWER 2 TYPE T2-B05

2 Bedroom 2 Bathroom

| Apt  | Int              | Ext              | Total             |
|------|------------------|------------------|-------------------|
| 1301 | 85m <sup>2</sup> | 17m <sup>2</sup> | 102m <sup>2</sup> |
| 1401 | 85m <sup>2</sup> | 17m <sup>2</sup> | 102m <sup>2</sup> |
| 1501 | 85m <sup>2</sup> | 17m <sup>2</sup> | 102m <sup>2</sup> |
| 1601 | 85m <sup>2</sup> | 17m <sup>2</sup> | 102m <sup>2</sup> |
| 1701 | 86m <sup>2</sup> | 20m <sup>2</sup> | 106m <sup>2</sup> |
| 1801 | 86m <sup>2</sup> | 20m <sup>2</sup> | 106m <sup>2</sup> |
| 1901 | 86m <sup>2</sup> | 20m <sup>2</sup> | 106m <sup>2</sup> |
| 2001 | 86m <sup>2</sup> | 20m <sup>2</sup> | 106m <sup>2</sup> |
| 2101 | 86m <sup>2</sup> | 20m <sup>2</sup> | 106m <sup>2</sup> |
| 2201 | 86m <sup>2</sup> | 20m <sup>2</sup> | 106m <sup>2</sup> |
| 2301 | 86m <sup>2</sup> | 20m <sup>2</sup> | 106m <sup>2</sup> |
| 2401 | 86m <sup>2</sup> | 20m <sup>2</sup> | 106m <sup>2</sup> |
|      |                  |                  |                   |

**Apt** 2501 2601

2701 2801

2901

3001

Int

88m<sup>2</sup>

88m²

88m<sup>2</sup>

88m<sup>2</sup>

88m<sup>2</sup>

88m<sup>2</sup>

Ext

20m<sup>2</sup> 20m<sup>2</sup>

20m<sup>2</sup>

20m<sup>2</sup>

20m<sup>2</sup>

20m<sup>2</sup>

 $\odot$ 

DISCLAIMER: Whilst all reasonable care has been taken to ensure the content of this floor plan is correct at the time of printing, the floor plan shown and stated internal, external and total floor areas of the apartments are approximate only and may change during the detailed design process. Due to the architectural design of the obliding, the exterior facade varies in depth and shape across the building elevation as indicated on the plan and table. Therefore this plan and the areas shown must be carefully reviewed together with the final specifications set out in the contract of sale, prior to sale. Final floor areas will be provided to the Property Council of Masurement for Residential Property provided by the Property Council of Masurement plan what be investigations of the Washer of the Strand Property 62 constructed may change to comply with the requirements of relevant authorities and/or the vendor CGA Land 1 Pty Ltd ACN 621 106 876 and/or developer CGA Spencer Pty Ltd ACN 621 106 876 and/or developer CGA Spencer Pty Ltd ACN 621 006 714. Prospective purchasers are advised to make whatever investigations to the property. © 2018 CGA Spencer Pty Ltd. Printed March 2018