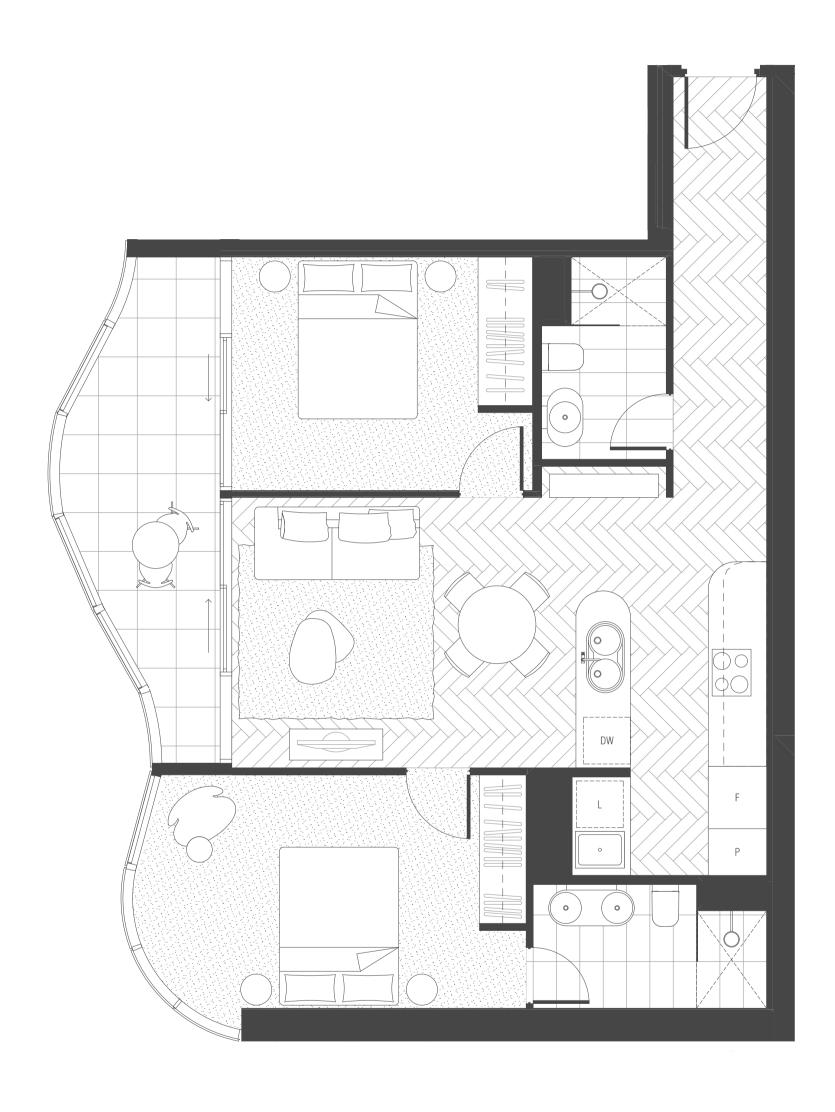

## TOWER 2 TYPE T2-B08

2 Bedroom 2 Bathroom

DISCLAIMER: Whilst all reasonable care has been taken to ensure the content of this floor plan is correct at the time of printing, the floor plan shown and stated internal, external and total floor areas of the apartments are approximate only and may change during the detailed design process. Due to the architectural design of the building, the exterior facade varies in depth and shape across the building elevation as indicated on the plan and that. Therefore the plan and the areas shown must be carefully reviewed together with the final specifications set out in the contract of sale, prior to sale. Final floor areas will be provided in accordance with the Method of Measurement for Residential Property provided by the Property Council of Australia. The plans and layout of the property as constructed may change to comply with the requirements of relevant authorities and/or the vendor CGA Land 1 Pty Ltd ACN 621 106 876 and/or developer CGA Spencer Pty Ltd ACN 621 106 714. Prospective purchasers are advised to make whatever investigations they deem necessary. Refer to the contract of sale for all details in relation to the property. © 2018 CGA Spencer Pty Ltd. Printed March 2018