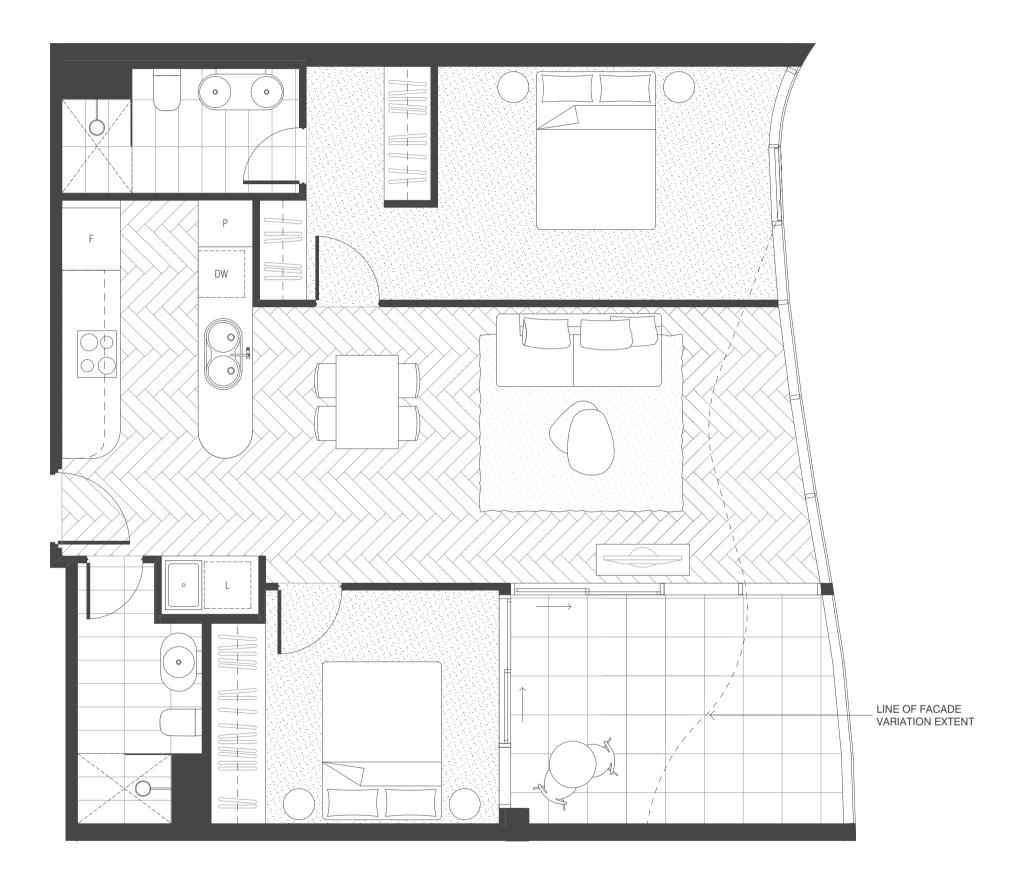

## TOWER 2 TYPE T2-B02

2 Bedroom 2 Bathroom

| Apt  | Int              | Ext              | Total            |
|------|------------------|------------------|------------------|
| 1206 | 81m <sup>2</sup> | 8m <sup>2</sup>  | 89m <sup>2</sup> |
| 1306 | 81m <sup>2</sup> | 8m <sup>2</sup>  | 89m <sup>2</sup> |
| 1406 | 81m <sup>2</sup> | 8m <sup>2</sup>  | 89m <sup>2</sup> |
| 1506 | 81m <sup>2</sup> | 8m <sup>2</sup>  | 89m <sup>2</sup> |
| 1606 | 81m <sup>2</sup> | 8m <sup>2</sup>  | 89m <sup>2</sup> |
| 1706 | 81m <sup>2</sup> | 13m <sup>2</sup> | 94m <sup>2</sup> |
| 1806 | 81m <sup>2</sup> | 13m <sup>2</sup> | 94m <sup>2</sup> |
| 1906 | 81m <sup>2</sup> | 13m <sup>2</sup> | 94m <sup>2</sup> |
| 2006 | 81m <sup>2</sup> | 13m <sup>2</sup> | 94m <sup>2</sup> |
| 2106 | 81m <sup>2</sup> | 13m <sup>2</sup> | 94m <sup>2</sup> |
| 2206 | 81m <sup>2</sup> | 13m <sup>2</sup> | 94m <sup>2</sup> |
| 2306 | 81m <sup>2</sup> | 13m <sup>2</sup> | 94m <sup>2</sup> |
|      |                  |                  |                  |