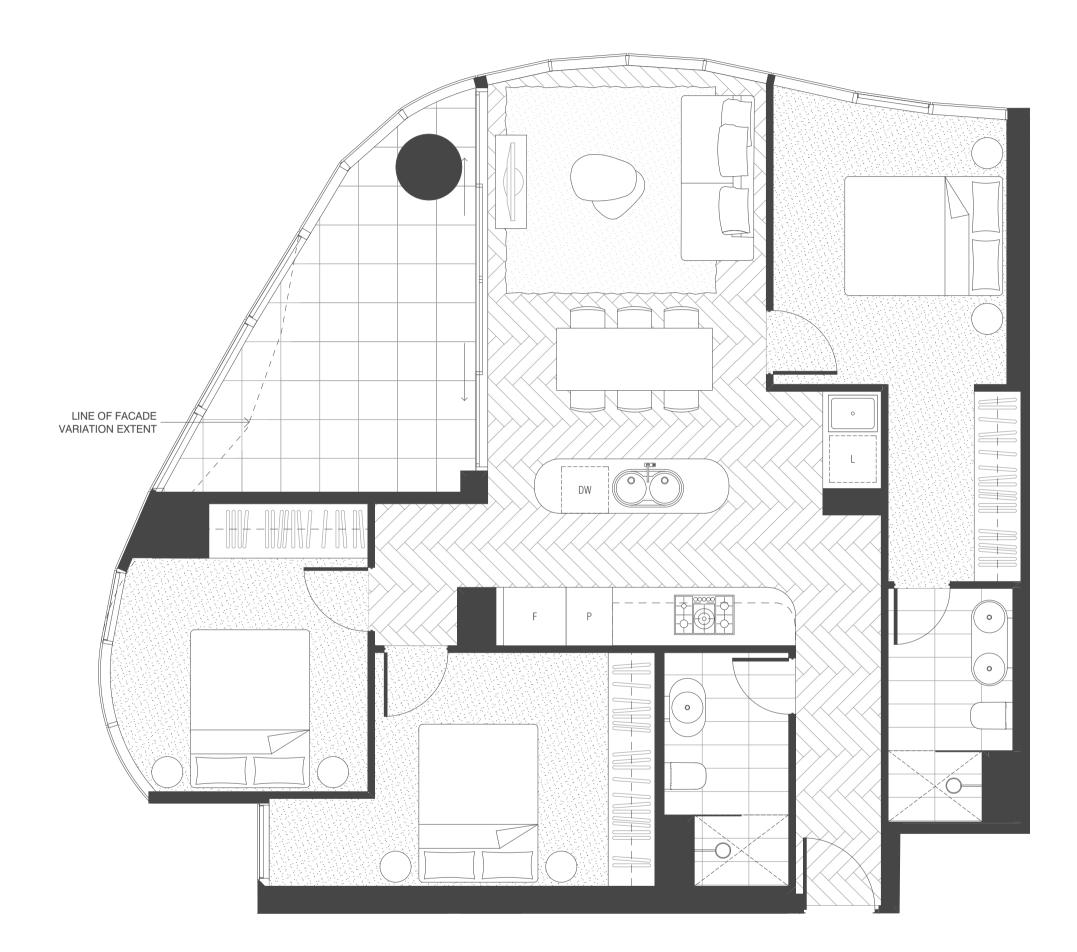

## TOWER 2 TYPE T2-C01

3 Bedroom 2 Bathroom

DISCLAIMER: Whilst all reasonable care has been taken to ensure the content of this floor plan is correct at the time of printing, the floor plan shown and stated internal, external and total floor areas of the apartments are approximate only and may change during the detailed design process. Due to the architectural design of the building, the exterior facade varies in depth and shape across the building elevation as indicated on the plan and taba. Therefore this plan and the areas shown must be carefully reviewed together with the final specifications set out in the contract of sale, prior to sale. Final floor areas will be provided in accordance with the Method of Measurement for Residential Property provided by the Property Council of Australia. The plans and layout of the property aconstructed may changs to comply with the requirements of relevant authorities and/or the vendor CGA Land 1 Pty Ltd AON 621 106 876 and/or developer CGA Spencer Pty Ltd AON 621 106 876 and/or developer CAS Spencer Pty Ltd AON 621 106 276 and/or developer CGA Spencer Pty Ltd AON 621 006 278 and/or developer CGA Spencer Pty Ltd AON 621 006 278 and/or developer CGA Spencer Pty Ltd AON 621 006 278 and/or developer CGA Spencer Pty Ltd AON 621 006 278 and/or developer CGA Spencer Pty Ltd AON 621 006 278 and/or developer CGA Spencer Pty Ltd AON 621 006 278 and/or developer CGA Spencer Pty Ltd AON 621 006 278 and/or developer CGA Spencer Pty Ltd AON 621 006 278 and/or developer CGA Spencer Pty Ltd AON 621 006 278 and 578 and/or developer CGA Spencer Pty Ltd AON 621 006 200 CGA