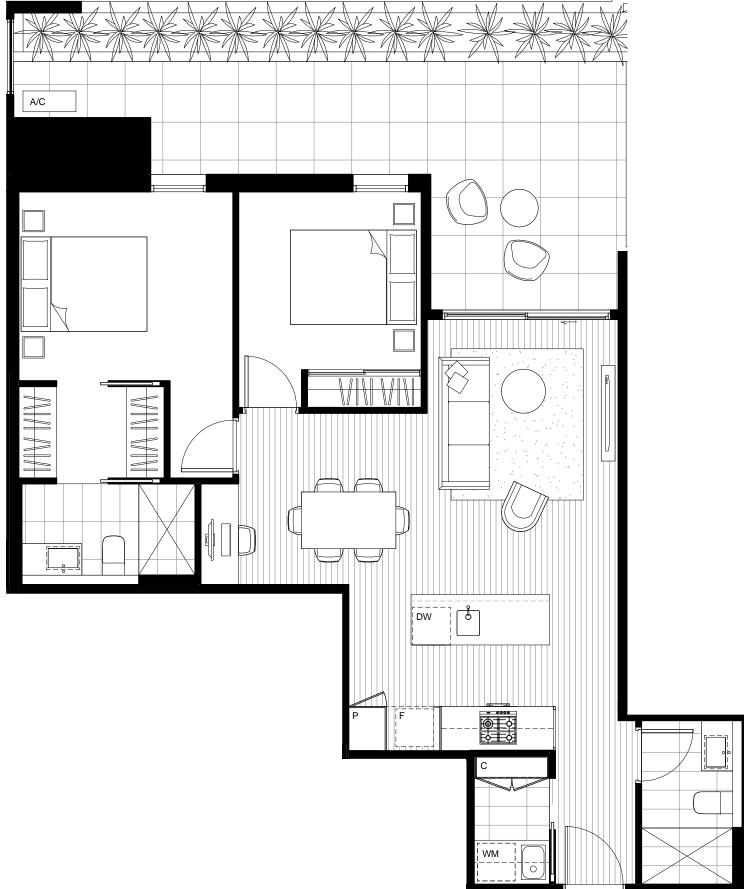

## 2 BED + 2 BATH + STUDY

| Total Area | 112.1m <sup>2</sup> |
|------------|---------------------|
| Int Area   | 80.5m²              |
| Ext Area   | 31.6m <sup>2</sup>  |

KEY PLAN

Disclaimer: The particulars are set out as a general outline for the guidance of intending purchasers and do not constitute an offer or contract. All descriptions, dimensions, references to conditions and necessary permutations for use and other details are given in good faith and are believed to be correct, but any intending purchasers should not rely on them as statements or representations of fact, but must satisfy themselves by inspection or otherwise to the correctness of each item, and where necessary seek advice. No third party supplier or their agent has any authority to make or give any representations or warranty in relation to this property.

Areas are calculated based on the Property Council of Australia Method of Measurement for Residential Property. For exact window location and sizes please refer to the overall plans.

2 3m Drawings are copyright of CHT Architects. Plans are indicative only and may differ slightly as a result of documentation and construction. Sizes may vary. Furniture not included in package. Landscaping shown is indicative only. Refer to overall plans for correct window locations.