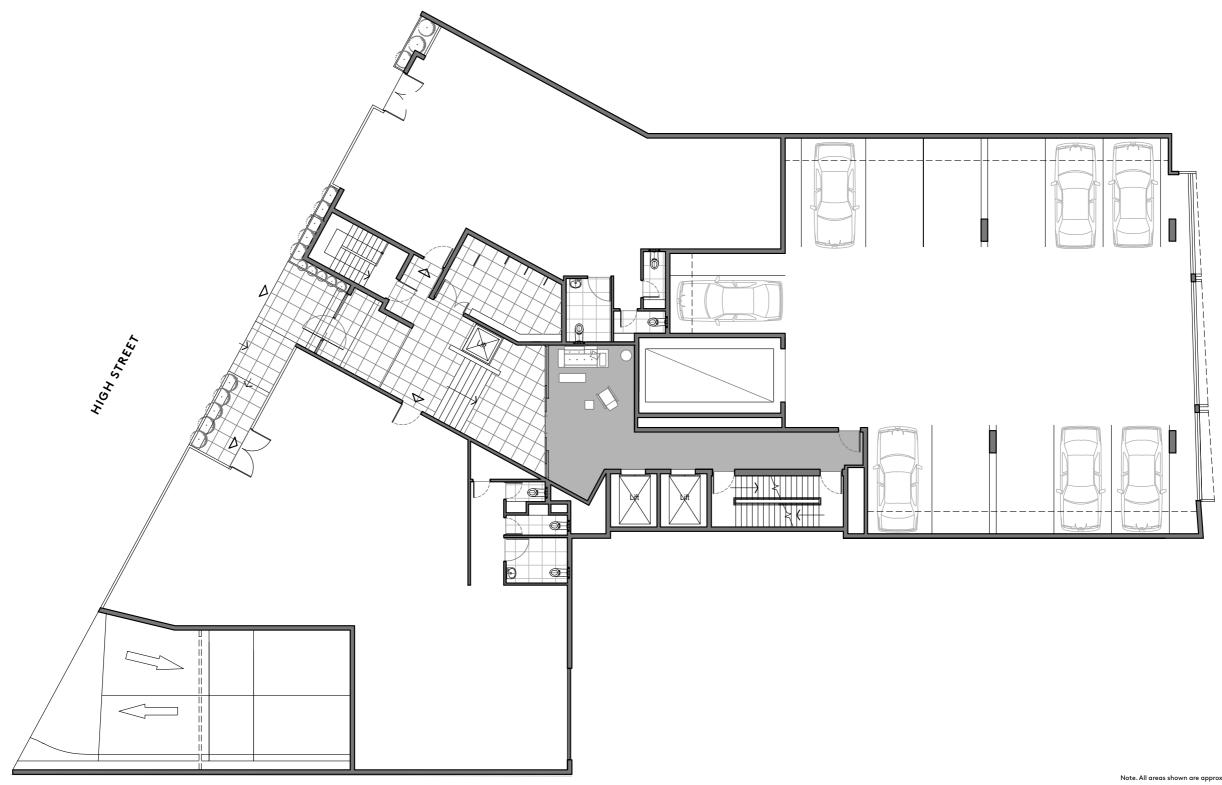

E.



# IV. ARCHITECT / RESIDENTIAL SPECIALIST



Chandler Architecture is a design studio based in North Fitzroy, Victoria. The architecture and interior design firm specialises in boutique residential and commercial projects, offering the expertise that would come from a larger firm with a personal approach and a focus on contemporary living solutions. The studio's design process is driven by a collaborative culture, delivering creative outcomes that meet the needs of individual clients and their visions.



Ql

DAVID CHANDLER
Director

V.
VIEWS
/
ELEVATED
LIVING

# EAST VIEW



# WEST VIEW



# EAST VIEW



# WEST VIEW



# EAST VIEW



# WEST VIEW



# VI. LEVEL PLANS / CONTEMPORARY RESIDENCES

# DENMARK STREET

# DENMÅRK

KEW





# DENMÅRK

KEW





# DENMARK STREET

# DENMÅRK

KEW





KEW



3 BED





) 1 BED



2 BEI



3 BED









3 BED









3 BED







3 BED











2 BE



3 BED





) 2 BE



3 BED











) 1 BED



2 BED



3 BED







2 BEI



3 BED





# VIII. FIXTURES & FINISHES / CONSIDERED ELEMENTS

Bringing Denmårk to life is Melbourne-founded firm Chandler Architecture, who has employed an assemblage of sophisticated finishes and high-quality European appliances to create spaces that foster a great sense of comfort and intimacy. Denmårk's one, two and three bedroom residences pave a new way for modern, inner city living in one of Melbourne's most celebrated areas.

### **GENERAL FIXTURES**



DOOR HANDLES

Chrome finish *General* 



JOINERY HANDLES

Chrome finish *Bedroom* 



DOWN LIGHT

Black finish General



KITCHEN FIXTURES

PEND