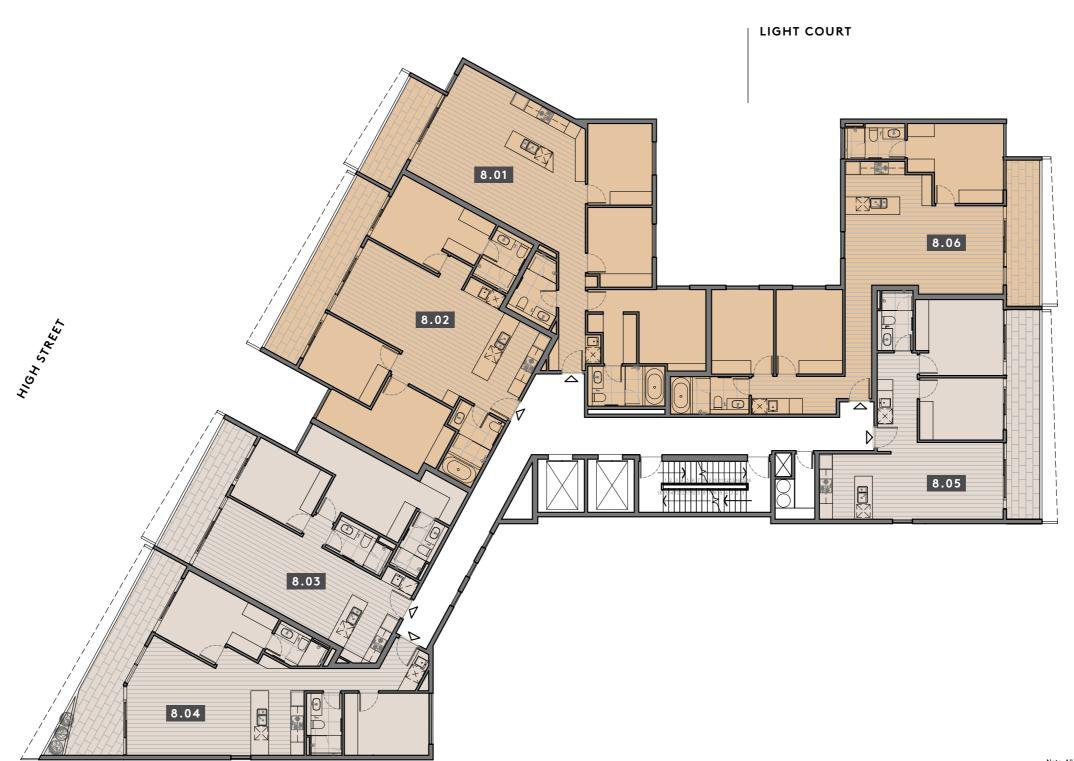

# VI. LEVEL PLANS / CONTEMPORARY RESIDENCES

# DENMÅRK

KEW

KEW

3 BED

) 1 BED

2 BEI

3 BED

3 BED

3 BED

3 BED

2 BE

3 BED

) 2 BE

3 BED

) 1 BED

2 BED

3 BED

2 BEI

3 BED