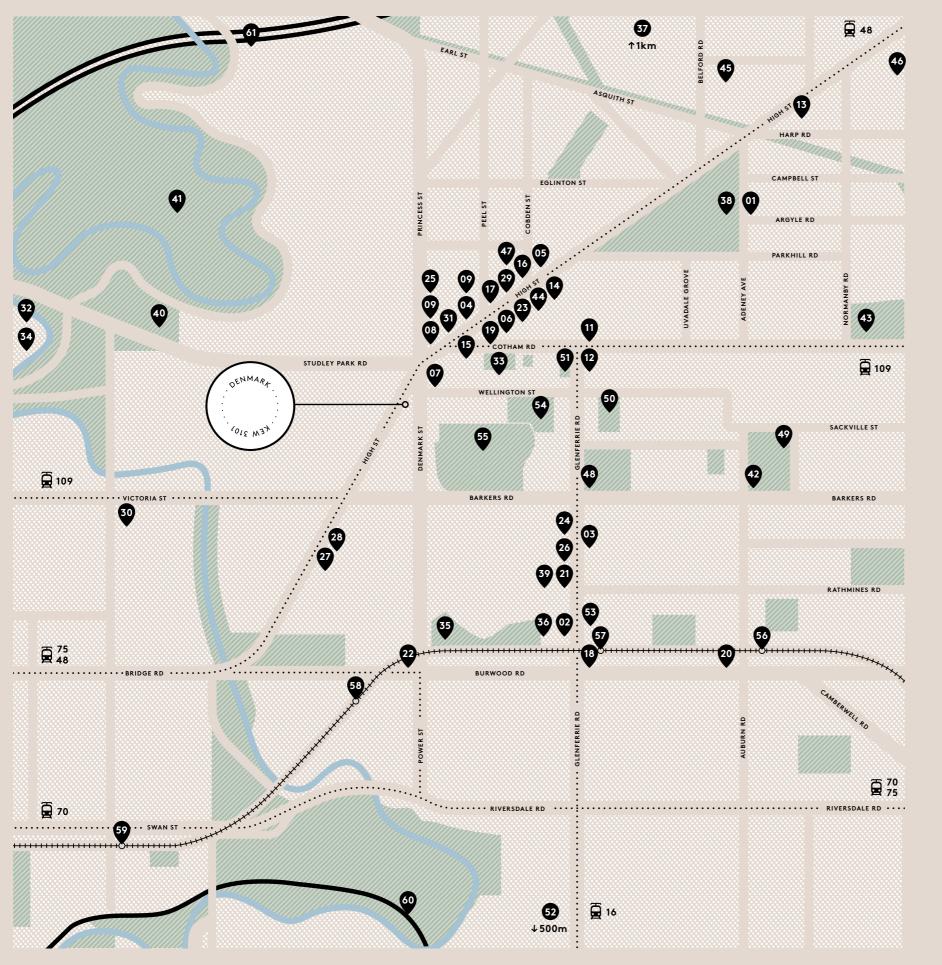

THE BEST
OF INNER
CITY LIVING

DENMÅRK
KEW

112 HIGH STREET, KEW

It's simple. Kew draws everyone because it has everything. The suburb continues to be one of Melbourne's most sought-after, as families and established professionals aim to enter its realm and add to its already progressive community. Kew is culturally rich, abundant with services, destination dining spots and some of Melbourne's finest educational institutions.

The amenities in Denmårk's vicinity strongly advocate leisure and the locals' collective love for relaxed living. Who wouldn't want to meander through one of the suburb's serene parks or set out on a rowboat ride on Kew's slice of the Yarra at Studley Park?

DENMARKKEW.COM.AU

I.
LOCATION

/
PRIME
POSITION







### . CASUAL

- on Adeney Milk Bar
- o2 Fonda
- o3 Izakaya Jiro
- **04** La Q
- os Manfred Cucina
- Now and Then
- 7 Percy's Aeroplane
- os Six Slices Pizza Bar
- **09** V Series
- o Via Verona

### II. CELEBRATE

- 1 Centonove
- 12 Cru
- Di Palma's
- **E**stivo
- 5 Hellenic Republic
- Mister Bianco
- 7 Pinocchio
- 18 Quinti
- 19 QPO
- 20 Tinto
- 21 Vaporetto

### III. LOCALS

- 22 Cannings Butchers
- 23 Dandelion Florist
- 4 Hokey Curator
- 25 Leo's Fine Food
- 26 Readings
- The Common Good
- The Woodsfolk
- 29 Toscano's
- Victoria Gardens Shopping Centre
- 31 Woodfrog Bakery

### IV. RECREATION

- 32 Abbotsford Convent
- 33 Alexandra Gardens
- 34 Collingwood Children's Farm
- Grace Park
- Hawthorn Leisure Centre
- 7 Kew Golf Club
- 38 Kew Tennis Club
- 19 Lido Cinemas
- o Studley Park