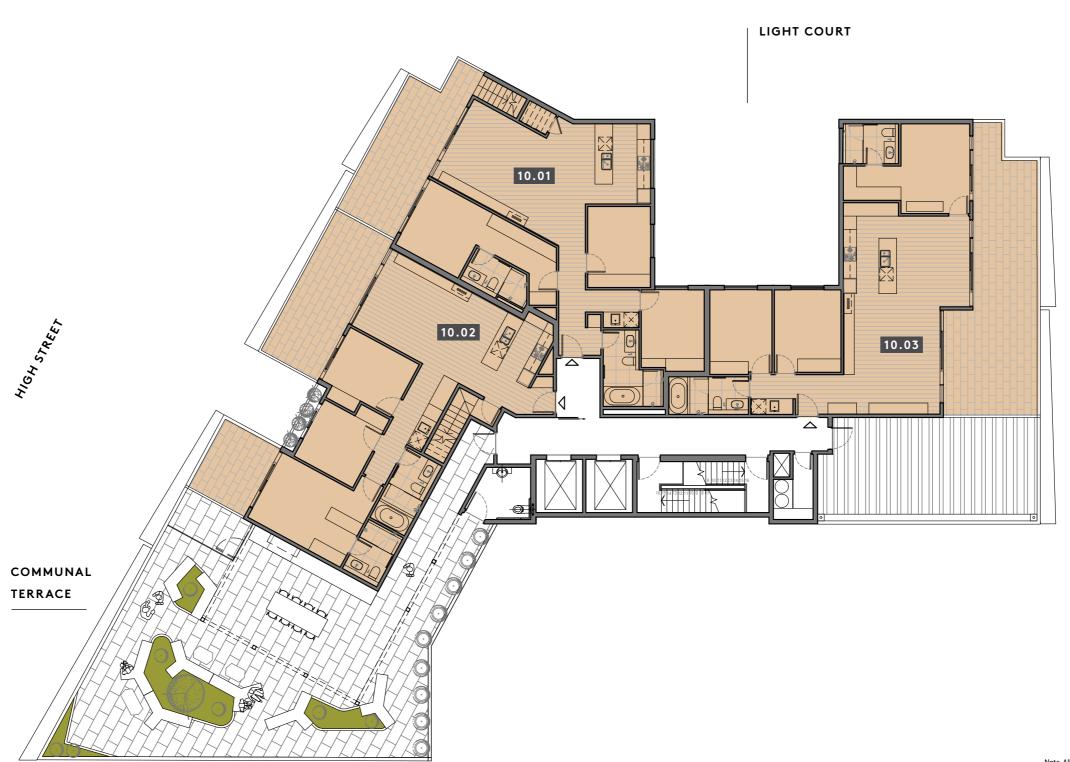

ses in boutique residential and commercial projects, offering the expertise that would come from a larger firm with a personal approach and a focus on contemporary living solutions. The studio's design process is driven by a collaborative culture, delivering creative outcomes that meet the needs of individual clients and their visions.



Ql

DAVID CHANDLER
Director

V.
VIEWS
/
ELEVATED
LIVING

# EAST VIEW



# WEST VIEW



# EAST VIEW



# WEST VIEW



# EAST VIEW



# WEST VIEW



# VI. LEVEL PLANS / CONTEMPORARY RESIDENCES

# DENMARK STREET

# DENMÅRK

KEW





# DENMÅRK

KEW





# DENMARK STREET

# DENMÅRK

KEW





KEW



3 BED





) 1 BED



2 BEI



3 BED









3 BED









3 BED







3 BED











2 BE



3 BED





) 2 BE



3 BED











) 1 BED



2 BED



3 BED







2 BEI



3 BED





# VIII. FIXTURES & FINISHES / CONSIDERED ELEMENTS

Bringing Denmårk to life is Melbourne-founded firm Chandler Architecture, who has employed an assemblage of sophisticated finishes and high-quality European appliances to create spaces that foster a great sense of comfort and intimacy. Denmårk's one, two and three bedroom residences pave a new way for modern, inner city living in one of Melbourne's most celebrated areas.

### **GENERAL FIXTURES**



DOOR HANDLES

Chrome finish *General* 



JOINERY HANDLES

Chrome finish *Bedroom* 



DOWN LIGHT

Black finish General



KITCHEN FIXTURES

PENDANT LIGHT
Black finish

Above kitchen island bench



**BATHROOM FIXTURES** 

MIXER TAP

Chrome finish Kitchen



GAS COOKTOP

Black glass finish Kitchen



KITCHEN SINK

Stai