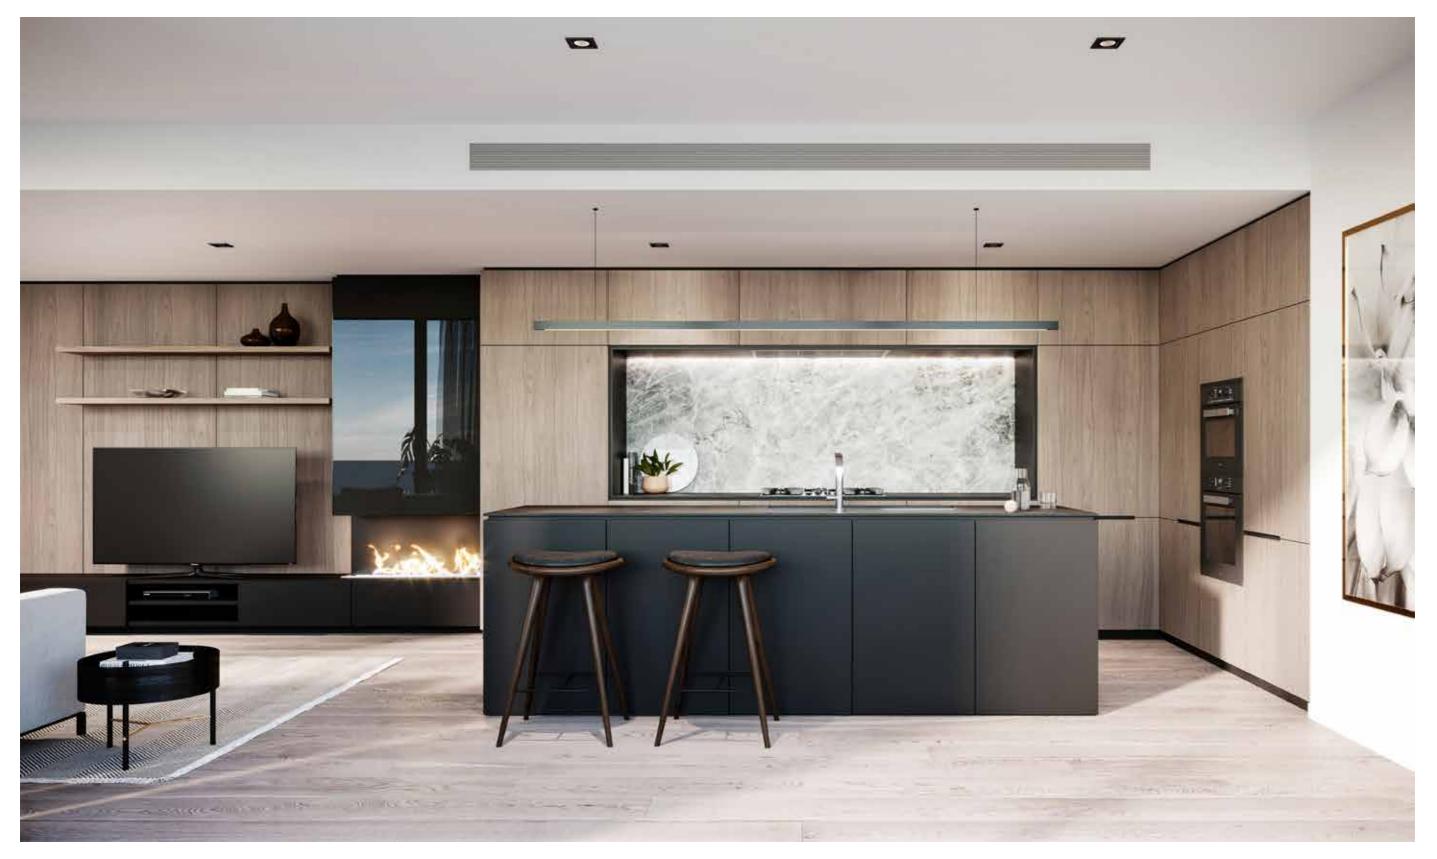

# II. ARCHITECTURE / FORM MEETS FUNCTION

Denmårk's architecture descends from Nordic design characterised by simplicity, minimalism and functionality. Facades and interiors highlight the iconic Scandinavian materials of blonde timber and natural stone, pairing them with contrasting black elements to create a premium residential feel that is both inviting and timeless.

# VIII. FIXTURES & FINISHES / CONSIDERED ELEMENTS

Bringing Denmårk to life is Melbourne-founded firm Chandler Architecture, who has employed an assemblage of sophisticated finishes and high-quality European appliances to create spaces that foster a great sense of comfort and intimacy. Denmårk's one, two and three bedroom residences pave a new way for modern, inner city living in one of Melbourne's most celebrated areas.