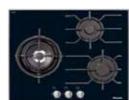

PENDANT LIGHT
Black finish

Above kitchen island bench

**BATHROOM FIXTURES** 

MIXER TAP

Chrome finish Kitchen

GAS COOKTOP

Black glass finish Kitchen

KITCHEN SINK