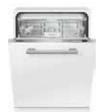

### KITCHEN FIXTURES

WALL OVEN

Black glass and stainless steel finish *Kitchen* 

INTEGRATED FRIDGE

Fridge/freezer combination *Kitchen* 

RANGEHOOD

Integrated with joinery *Kitchen* 

DISHWASHER

Fully integrated *Kitchen* 

RUBBISH BIN

Grey finish Kitchen

TOILET PAN

Gloss white finish

Bathroom | Ensuite

PUSH-PLATE

Black soft touch