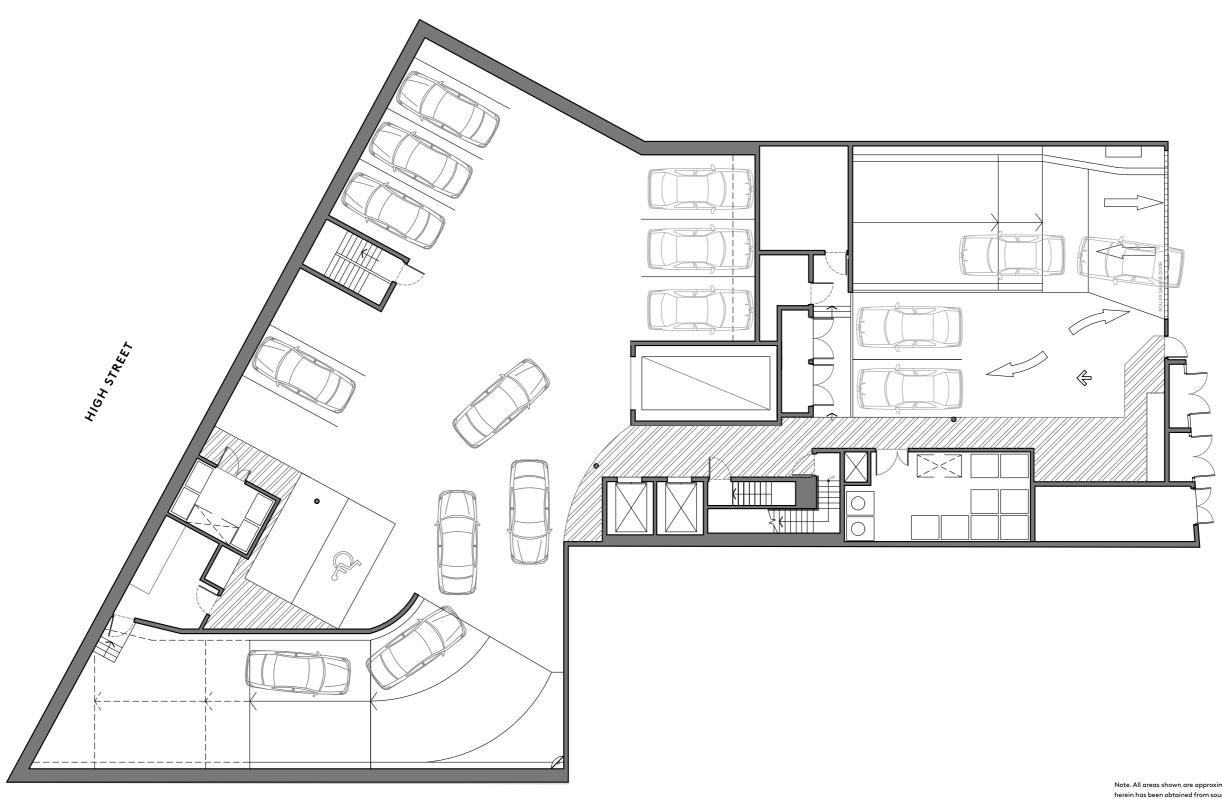

' SCHOOL, and METHODIST LADIES' COLLEGE.



# IV. ARCHITECT / RESIDENTIAL SPECIALIST



Chandler Architecture is a design studio based in North Fitzroy, Victoria. The architecture and interior design firm specialises in boutique residential and commercial projects, offering the expertise that would come from a larger firm with a personal approach and a focus on contemporary living solutions. The studio's design process is driven by a collaborative culture, delivering creative outcomes that meet the needs of individual clients and their visions.



Ql

DAVID CHANDLER
Director

V.
VIEWS
/
ELEVATED
LIVING

# EAST VIEW



# WEST VIEW



# EAST VIEW



# WEST VIEW



# EAST VIEW



# WEST VIEW



# VI. LEVEL PLANS / CONTEMPORARY RESIDENCES

# DENMARK STREET

# DENMÅRK

KEW





# DENMÅRK

KEW





# DENMARK STREET

# DENMÅRK

KEW





KEW



3 BED





) 1 BED



2 BEI



3 BED









3 BED









3 BED







3 BED











2 BE



3 BED





) 2 BE



3 BED











) 1 BED



2 BED



3 BED







2 BEI



3 BED





# VIII. FIXTURES & FINISHES / CONSIDERED ELEMENTS

Bringing Denmårk to life is Melbourne-founded firm Chandler Architecture, who has employed an assemblage of sophisticated finishes and high-quality European appliances to create spaces that foster a great sense of comfort and intimacy. Denmårk's one, two and three bedroom residences pave a new way for modern, inner city living in one of Melbourne's most celebrated areas.

### **GENERAL FIXTURES**



DOOR HANDLES

Chrome finish *General* 



JOINERY HANDLES

Chrome finish *Bedroom* 



DOWN LIGHT

Black fi