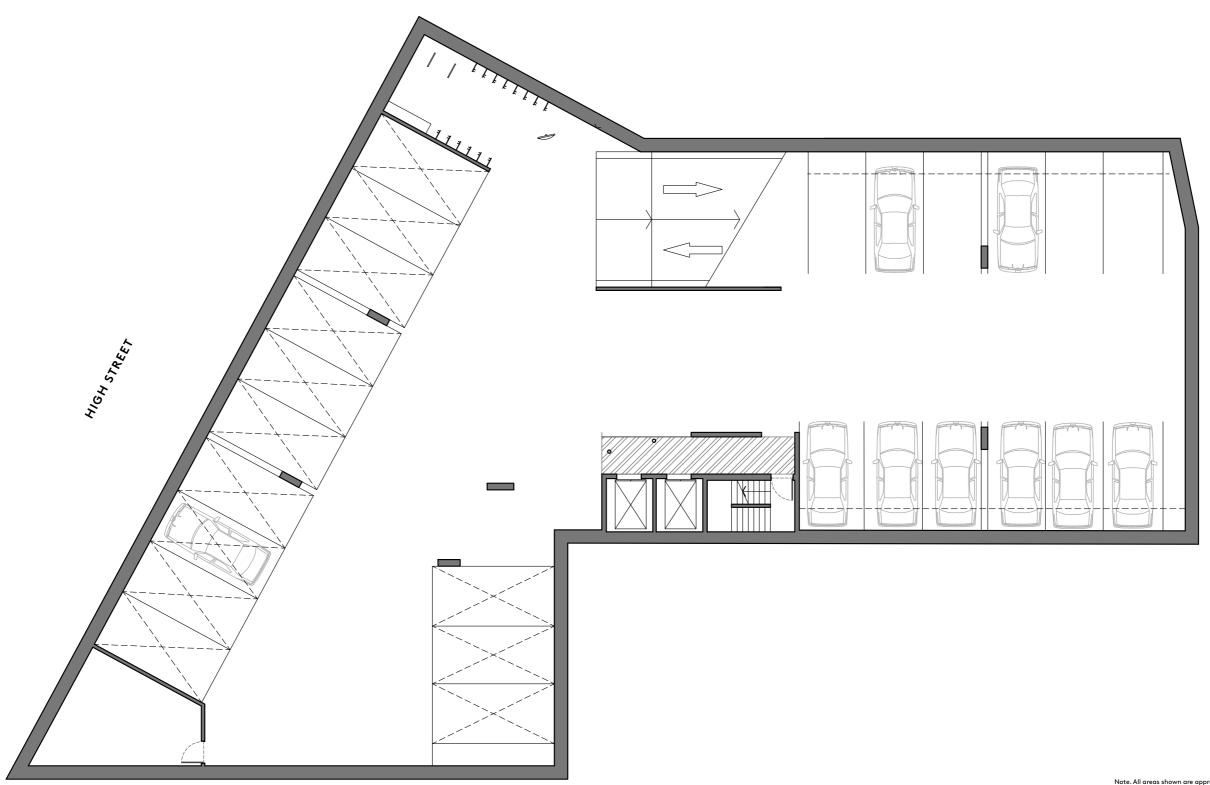

OLLEGE, RUYTON GIRLS' SCHOOL, and METHODIST LADIES' COLLEGE.



# IV. ARCHITECT / RESIDENTIAL SPECIALIST



Chandler Architecture is a design studio based in North Fitzroy, Victoria. The architecture and interior design firm specialises in boutique residential and commercial projects, offering the expertise that would come from a larger firm with a personal approach and a focus on contemporary living solutions. The studio's design process is driven by a collaborative culture, delivering creative outcomes that meet the needs of individual clients and their visions.



Ql

DAVID CHANDLER
Director

V.
VIEWS
/
ELEVATED
LIVING

# EAST VIEW



# WEST VIEW



# EAST VIEW



# WEST VIEW



# EAST VIEW



# WEST VIEW



# VI. LEVEL PLANS / CONTEMPORARY RESIDENCES

# DENMARK STREET

# DENMÅRK

KEW





# DENMÅRK

KEW





# DENMARK STREET

# DENMÅRK

KEW





KEW



3 BED





) 1 BED



2 BEI



3 BED









3 BED









3 BED







3 BED











2 BE



3 BED





) 2 BE



3 BED











) 1 BED



2 BED



3 BED







2 BEI



3 BED





# VIII. FIXTURES & FINISHES / CONSIDERED ELEMENTS

Bringing Denmårk to life is Melbourne-founded firm Chandler Architecture, who has employed an assemblage of sophisticated finishes and high-quality European appliances to create spaces that foster a great sense of comfort and intimacy. Denmårk's one, two and three bedroom residences pave a new way for modern, inner city living in one of Melbourne's most celebrated areas.

### **GENERAL FIXTURES**



DOOR HANDLES

Chrome finish *General* 



JOINERY HANDLES

Chrome finish *Bedroom*