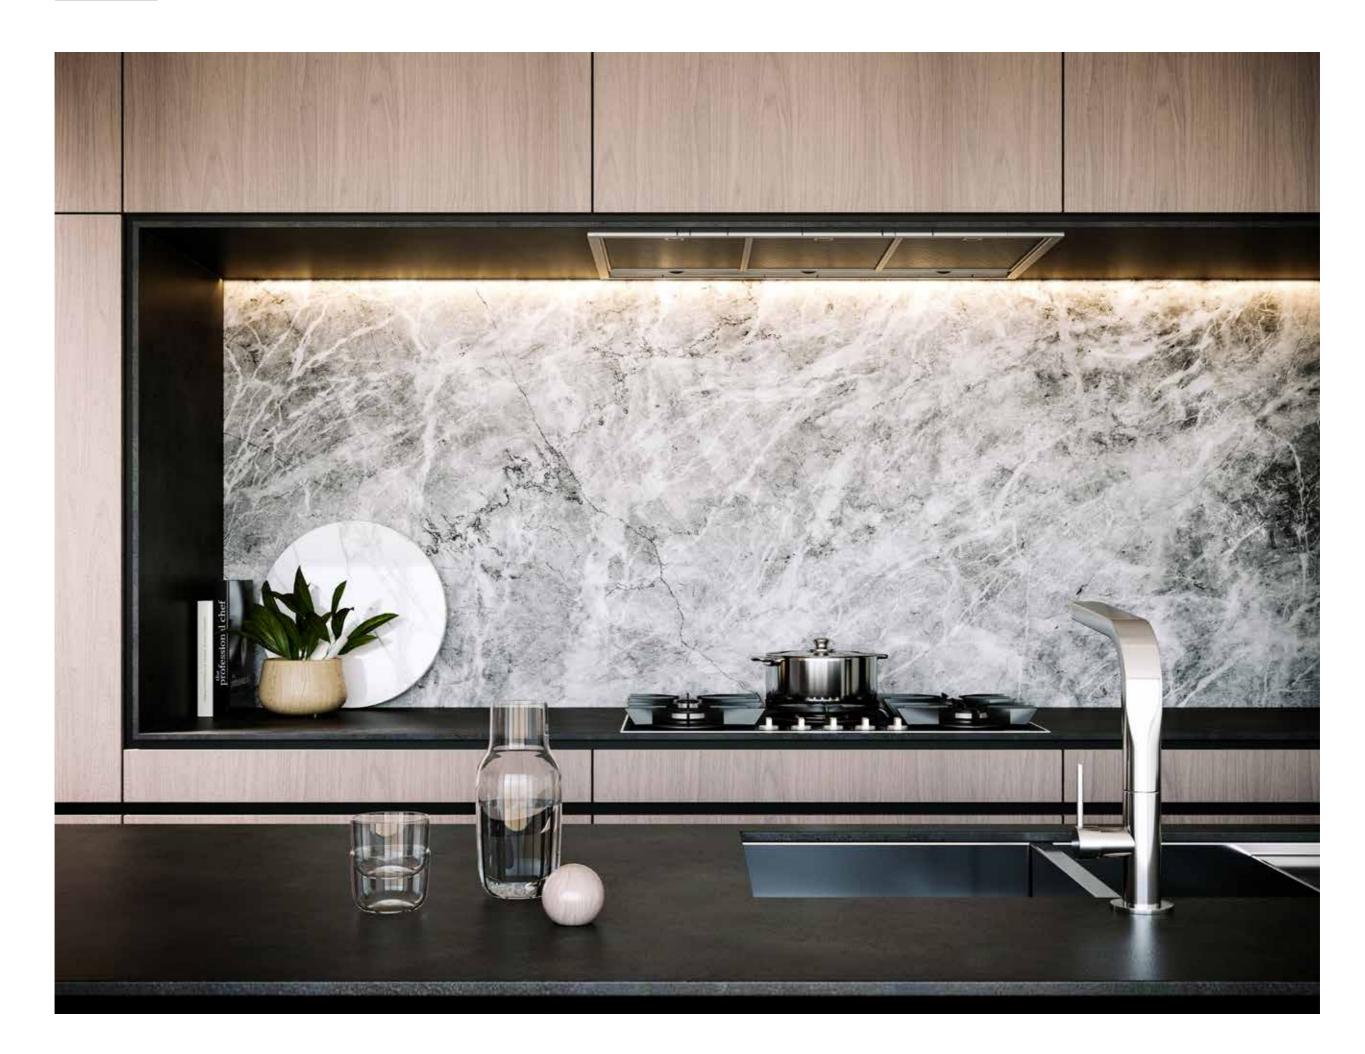

# VIII. FIXTURES & FINISHES / CONSIDERED ELEMENTS

Bringing Denmårk to life is Melbourne-founded firm Chandler Architecture, who has employed an assemblage of sophisticated finishes and high-quality European appliances to create spaces that foster a great sense of comfort and intimacy. Denmårk's one, two and three bedroom residences pave a new way for modern, inner city living in one of Melbourne's most celebrated areas.

PENDANT LIGHT
Black finish

Above kitchen island bench

**BATHROOM FIXTURES** 

MIXER TAP

Chrome finish Kitchen

GAS COOKTOP

Black glass finish Kitchen

KITCHEN SINK

### KITCHEN FIXTURES

WALL OVEN

Black glass and stainless steel finish *Kitchen* 

INTEGRATED FRIDGE

Fridge/freezer combination *Kitchen* 

RANGEHOOD

Integrated with joinery *Kitchen* 

DISHWASHER