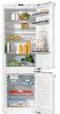

### KITCHEN FIXTURES

WALL OVEN

Black glass and stainless steel finish *Kitchen* 

INTEGRATED FRIDGE

Fridge/freezer combination *Kitchen* 

RANGEHOOD

Integrated with joinery *Kitchen* 

DISHWASHER