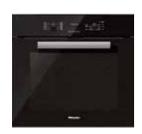

### KITCHEN FIXTURES

WALL OVEN

Black glass and stainless steel finish *Kitchen* 

INTEGRATED FRIDGE

Fridge/freezer combination *Kitchen* 

RANGEHOOD

Integrated with joinery *Kitchen* 

DISHWASHER