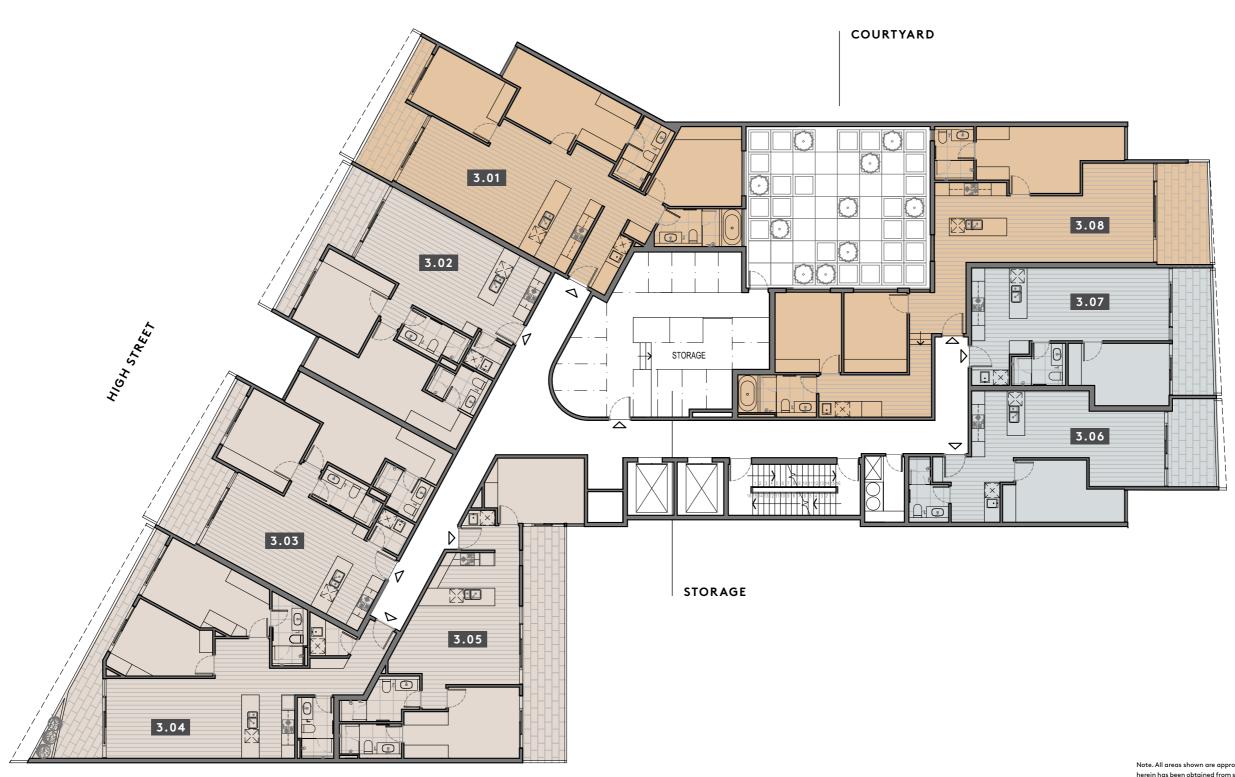

tecture is a design studio based in North Fitzroy, Victoria. The architecture and interior design firm specialises in boutique residential and commercial projects, offering the expertise that would come from a larger firm with a personal approach and a focus on contemporary living solutions. The studio's design process is driven by a collaborative culture, delivering creative outcomes that meet the needs of individual clients and their visions.



Ql

DAVID CHANDLER
Director

V.
VIEWS
/
ELEVATED
LIVING

# EAST VIEW



# WEST VIEW



# EAST VIEW



# WEST VIEW



# EAST VIEW



# WEST VIEW



# VI. LEVEL PLANS / CONTEMPORARY RESIDENCES

# DENMARK STREET

# DENMÅRK

KEW





# DENMÅRK

KEW





# DENMARK STREET

# DENMÅRK

KEW





KEW



3 BED





) 1 BED



2 BEI



3 BED









3 BED









3 BED







3 BED











2 BE



3 BED





) 2 BE



3 BED











) 1 BED



2 BED



3 BED







2 BEI



3 BED





# VIII. FIXTURES & FINISHES / CONSIDERED ELEMENTS

Bringing Denmårk to life is Melbourne-founded firm Chandler Architecture, who has employed an assemblage of sophisticated finishes and high-quality European appliances to create spaces that foster a great sense of comfort and intimacy. Denmårk's one, two and three bedroom residences pave a new way for modern, inner city living in one of Melbourne's most celebrated areas.

### **GENERAL FIXTURES**



DOOR HANDLES

Chrome finish *General* 



JOINERY HANDLES

Chrome finish *Bedroom* 



DOWN LIGHT

Black finish General



KITCHEN FIXTURES

PENDANT LIGHT
Black finish

Above kitchen island bench



**BATHROOM