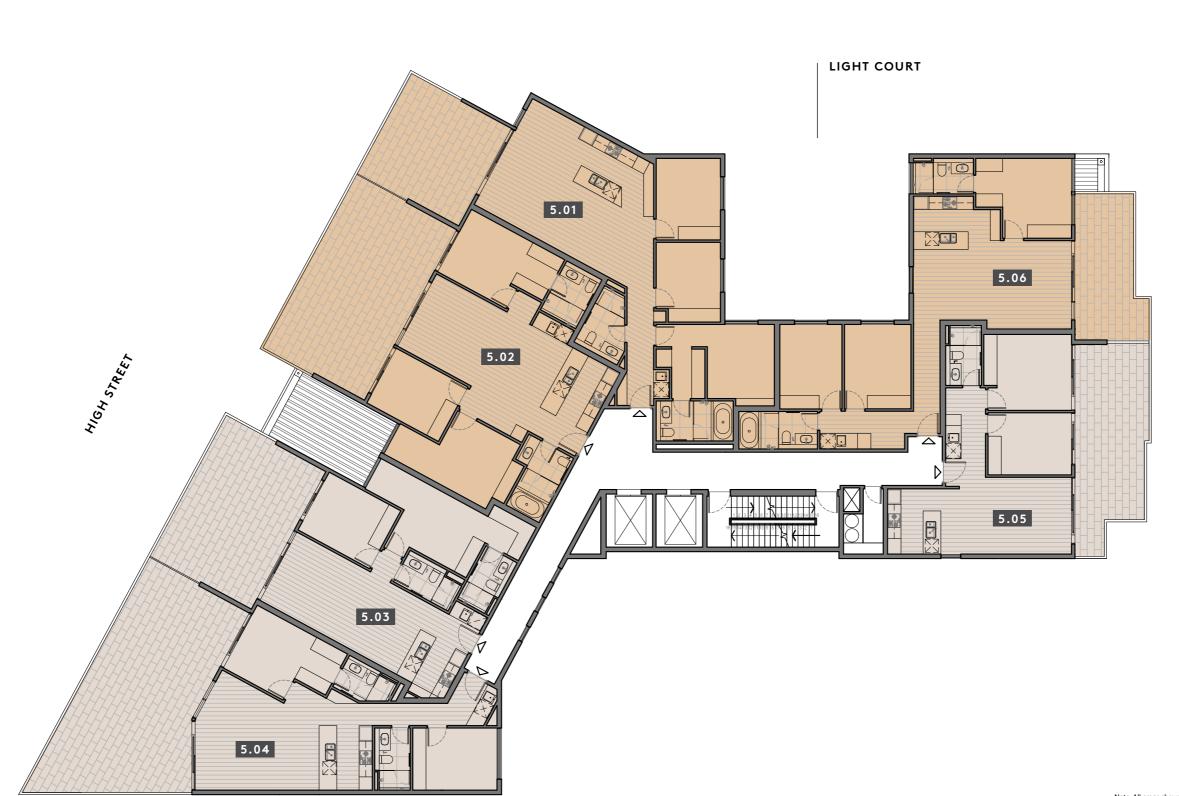

# VI. LEVEL PLANS / CONTEMPORARY RESIDENCES

# DENMÅRK

KEW

KEW

3 BED

) 1 BED

2 BEI

3 BED

3 BED

3 BED

3 BED

2 BE

3 BED

) 2 BE

3 BED

) 1 BED

2 BED

3 BED

2 BEI

3 BED