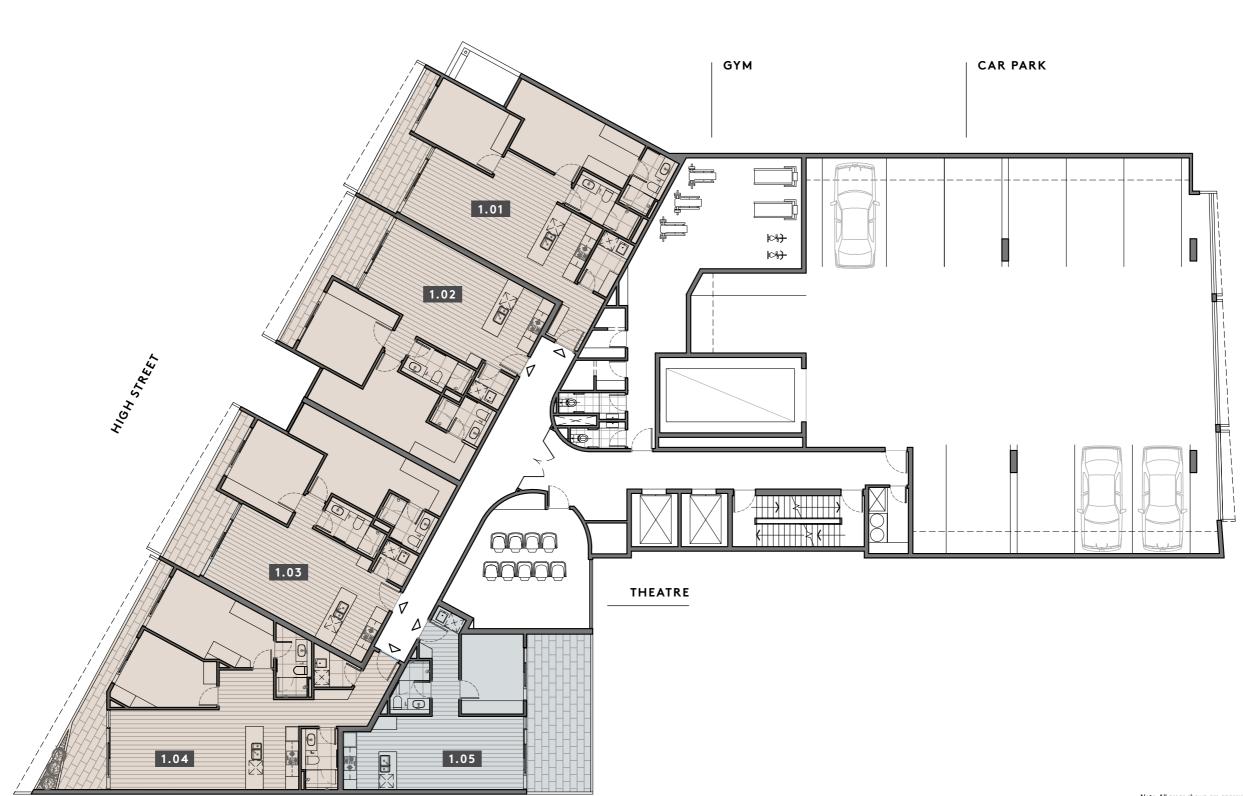

ECT / RESIDENTIAL SPECIALIST



Chandler Architecture is a design studio based in North Fitzroy, Victoria. The architecture and interior design firm specialises in boutique residential and commercial projects, offering the expertise that would come from a larger firm with a personal approach and a focus on contemporary living solutions. The studio's design process is driven by a collaborative culture, delivering creative outcomes that meet the needs of individual clients and their visions.



Ql

DAVID CHANDLER
Director

V.
VIEWS
/
ELEVATED
LIVING

# EAST VIEW



# WEST VIEW



# EAST VIEW



# WEST VIEW



# EAST VIEW



# WEST VIEW



# VI. LEVEL PLANS / CONTEMPORARY RESIDENCES

# DENMARK STREET

# DENMÅRK

KEW





# DENMÅRK

KEW





# DENMARK STREET

# DENMÅRK

KEW





KEW



3 BED





) 1 BED



2 BEI



3 BED









3 BED









3 BED







3 BED











2 BE



3 BED





) 2 BE



3 BED











) 1 BED



2 BED



3 BED







2 BEI



3 BED





# VIII. FIXTURES & FINISHES / CONSIDERED ELEMENTS

Bringing Denmårk to life is Melbourne-founded firm Chandler Architecture, who has employed an assemblage of sophisticated finishes and high-quality European appliances to create spaces that foster a great sense of comfort and intimacy. Denmårk's one, two and three bedroom residences pave a new way for modern, inner city living in one of Melbourne's most celebrated areas.

### **GENERAL FIXTURES**



DOOR HANDLES

Chrome finish *General* 



JOINERY HANDLES

Chrome finish *Bedroom* 



DOWN LIGHT

Black finish General



KITCHEN FIXTURES

PENDANT LIGHT
Black fi