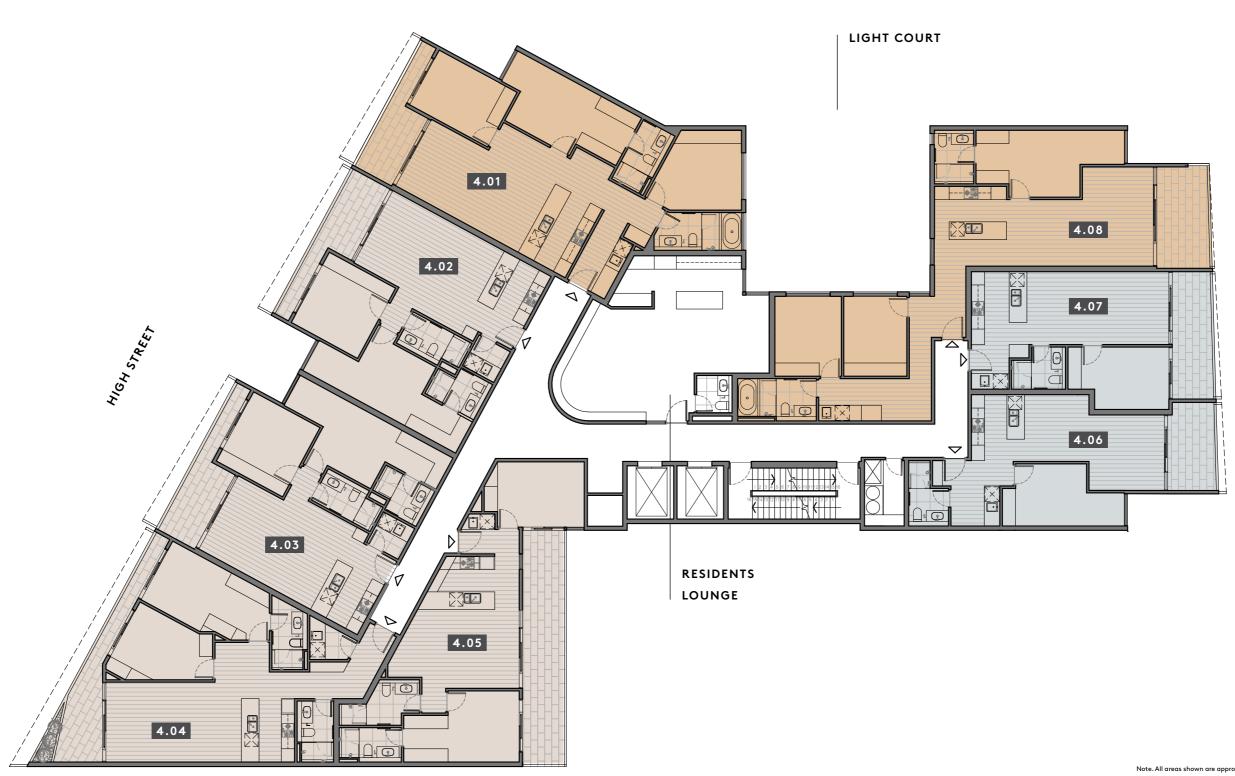

# VI. LEVEL PLANS / CONTEMPORARY RESIDENCES

# DENMÅRK

KEW

KEW

3 BED

) 1 BED

2 BEI

3 BED

3 BED

3 BED

3 BED

2 BE

3 BED

) 2 BE

3 BED

) 1 BED

2 BED

3 BED

2 BEI

3 BED