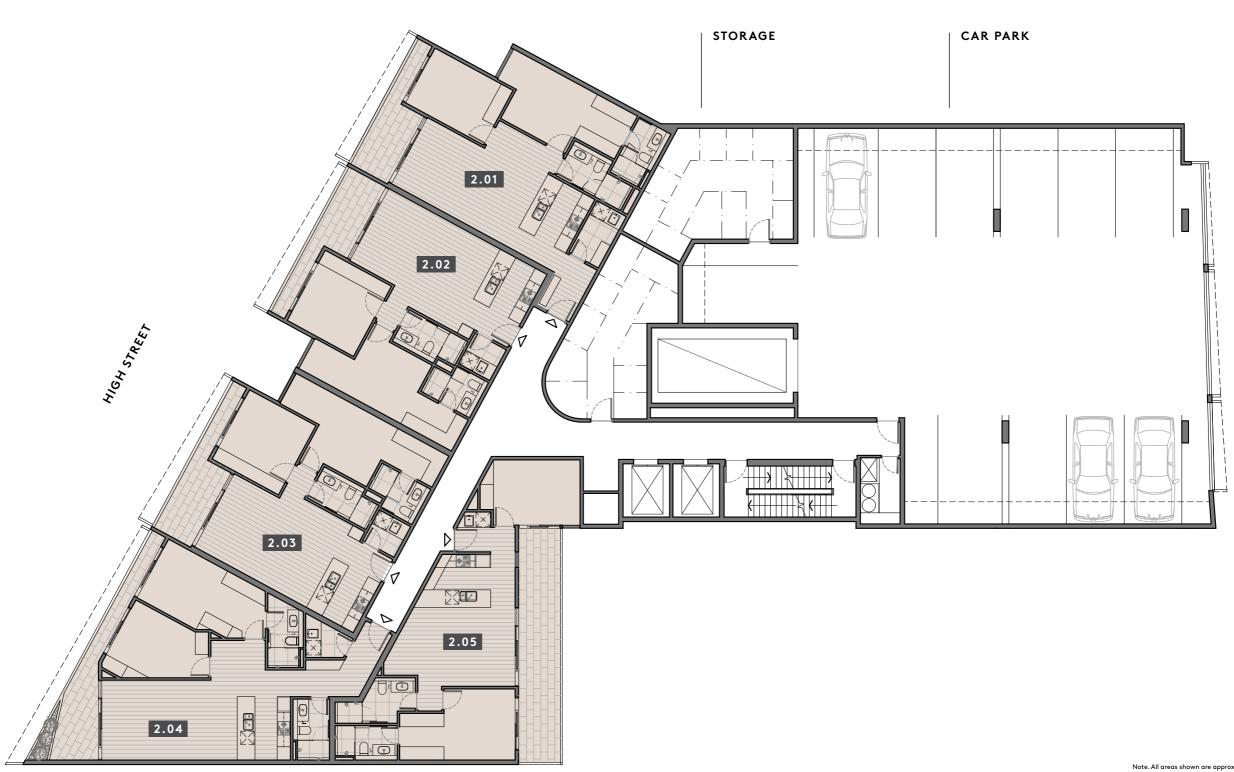

Chandler Architecture is a design studio based in North Fitzroy, Victoria. The architecture and interior design firm specialises in boutique residential and commercial projects, offering the expertise that would come from a larger firm with a personal approach and a focus on contemporary living solutions. The studio's design process is driven by a collaborative culture, delivering creative outcomes that meet the needs of individual clients and their visions.



Ql

DAVID CHANDLER
Director

V.
VIEWS
/
ELEVATED
LIVING

# EAST VIEW



# WEST VIEW



# EAST VIEW



# WEST VIEW



# EAST VIEW



# WEST VIEW



# VI. LEVEL PLANS / CONTEMPORARY RESIDENCES

# DENMARK STREET

# DENMÅRK

KEW





# DENMÅRK

KEW





# DENMARK STREET

# DENMÅRK

KEW





KEW



3 BED





) 1 BED



2 BEI



3 BED









3 BED









3 BED







3 BED











2 BE



3 BED





) 2 BE



3 BED











) 1 BED



2 BED



3 BED







2 BEI



3 BED





# VIII. FIXTURES & FINISHES / CONSIDERED ELEMENTS

Bringing Denmårk to life is Melbourne-founded firm Chandler Architecture, who has employed an assemblage of sophisticated finishes and high-quality European appliances to create spaces that foster a great sense of comfort and intimacy. Denmårk's one, two and three bedroom residences pave a new way for modern, inner city living in one of Melbourne's most celebrated areas.

### **GENERAL FIXTURES**



DOOR HANDLES

Chrome finish *General* 



JOINERY HANDLES

Chrome finish *Bedroom* 



DOWN LIGHT

Black finish General



KITCHEN FIXTURES

PENDANT LIGHT
Black finish

Above kitchen island benc