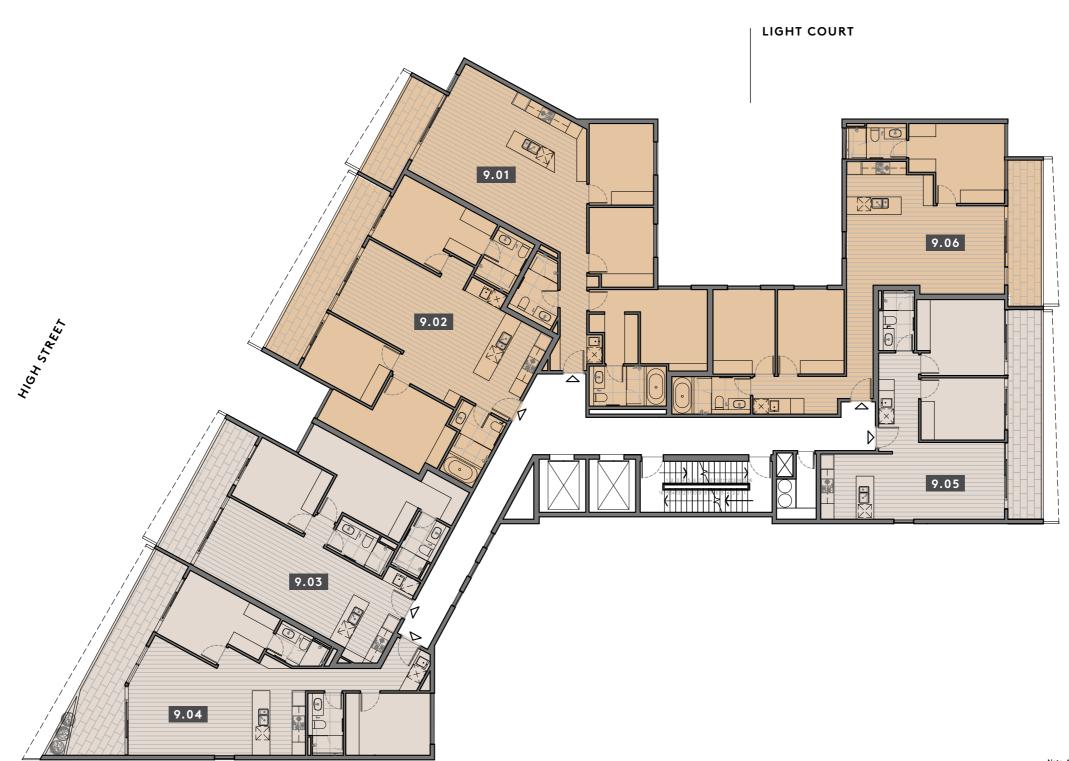

d interior design firm specialises in boutique residential and commercial projects, offering the expertise that would come from a larger firm with a personal approach and a focus on contemporary living solutions. The studio's design process is driven by a collaborative culture, delivering creative outcomes that meet the needs of individual clients and their visions.



Ql

DAVID CHANDLER
Director

V.
VIEWS
/
ELEVATED
LIVING

# EAST VIEW



# WEST VIEW



# EAST VIEW



# WEST VIEW



# EAST VIEW



# WEST VIEW



# VI. LEVEL PLANS / CONTEMPORARY RESIDENCES

# DENMARK STREET

# DENMÅRK

KEW





# DENMÅRK

KEW





# DENMARK STREET

# DENMÅRK

KEW





KEW



3 BED





) 1 BED



2 BEI



3 BED









3 BED









3 BED







3 BED











2 BE



3 BED





) 2 BE



3 BED











) 1 BED



2 BED



3 BED







2 BEI



3 BED





# VIII. FIXTURES & FINISHES / CONSIDERED ELEMENTS

Bringing Denmårk to life is Melbourne-founded firm Chandler Architecture, who has employed an assemblage of sophisticated finishes and high-quality European appliances to create spaces that foster a great sense of comfort and intimacy. Denmårk's one, two and three bedroom residences pave a new way for modern, inner city living in one of Melbourne's most celebrated areas.

### **GENERAL FIXTURES**



DOOR HANDLES

Chrome finish *General* 



JOINERY HANDLES

Chrome finish *Bedroom* 



DOWN LIGHT

Black finish General



KITCHEN FIXTURES

PENDANT LIGHT
Black finish

Above kitchen island bench



**BATHROOM FIXTURES** 

MIXER TAP

Chrome finish Kitchen



GAS COOKTOP

Black glass finis